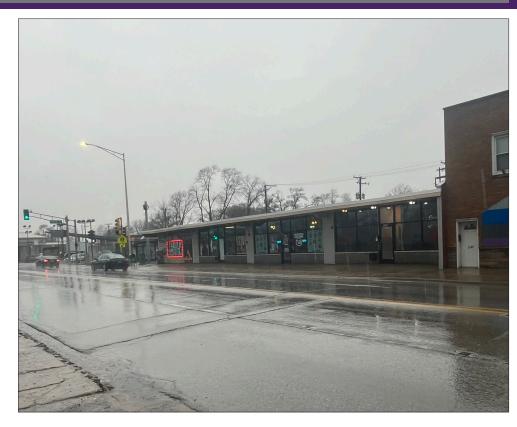

#### **Property Highlights**

- 7.035 SF 3-tenant retail center
- The center is fully leased
- Large storefront windows
- Gross annual income: \$87,986
- Situated near signalized corner in heavily trafficked main thoroughfare
- Great visibility with substantial vehicular traffic
- Part of a TIF district
- Perfect opportunity for a local investor
- Businesses in the area: ALDI, O'Reilly Auto Parts, Planet Fitness, Ace Hardware, Taco Bell and more
- Traffic count: 20,270 vehicles daily
- Zoning: C-2
- Taxes (2023): \$37,050

#### **Property Overview**

Available for sale is a 7,035 square foot retail center in Calumet Park, IL. This center is fully leased and is comprised of three tenants and is situated on a 2,657 square foot lot. The property is located near the signalized corner of 127th and Throop Streets. This high-visibility property offers excellent access to major expressways and public transportation, including CTA and MetraRail, making it convenient for commuters and clients alike.