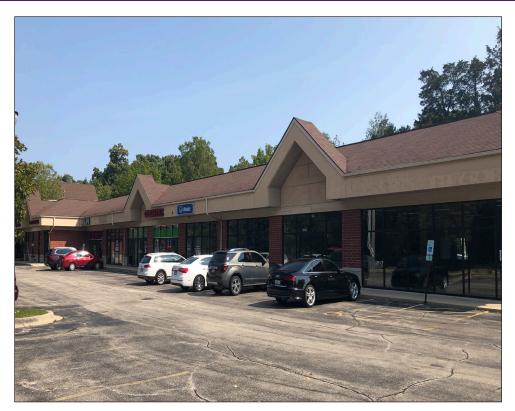

#### **Property Overview**

A 3,850 square foot storefront is available for lease at 1557-1589 N. Quentin Road in Palatine. The storefront, which can be sub-divided, is part of an 11,833 square foot strip shopping center, Ellen Plaza, which is situated at the corner of Quentin and Dundee Roads. Tenants include Deer Grove Animal Hospital, Allstate Insurance Agency, Yarwood Hair Salon, Miracle Nail Spa and Forest Glen Cleaners. The property also includes 50 parking spaces for customers and employees and pylon signage.

### **Property Highlights**

- 3,850 SF unit storefront space, can be sub-divided
- Highly visible, traffic-lit corner
- Tenants at the center include Deer Grove Animal Hospital, Allstate Insurance Agency, Yarwood Hair Salon and Forest Glen Cleaners
- Highly visible corner location at Dundee and Quentin Roads
- Ample parking
- Pylon signage
- Nearby retailers include Mariano's, Walgreens, Walmart, TJ Maxx & HomeGoods, CVS, Eurofresh Market, Wendy's, Burger King, McDonald's, Papa John's Pizza and more
- Traffic count: 20,224 vehicles daily
- Also available for sale