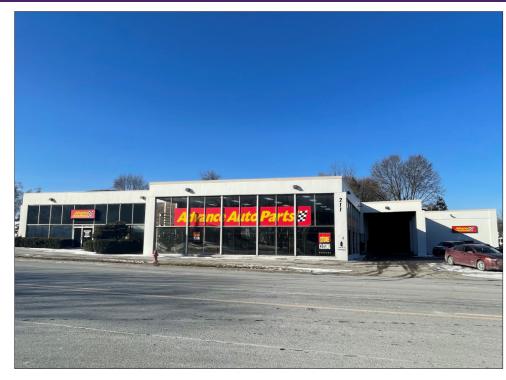

# ILLENNIUM For Sale: Former Advanced Auto ROPERTIES R/E on Heavily Trafficked Milwaukee on Heavily Trafficked Milwaukee

211 S Milwaukee Ave., Libertyville, IL

\$1,900,000

#### **Property Overview**

Available for sale is a 17,868 square foot, two-tenant retail building in Libertyville, IL. The property was formerly anchored by Advance Auto Parts with the balance of the property leased to a 40+ year auto repair business. Each unit is 7,844 square foot and there is approximately 2,180 square foot of storage space that is utilized by both tenants. The building is situated on a 1.09 acre parcel and is strategically located just south of downtown Libertyville. This offering is an excellent opportunity for a user as is or a future redevelopment opportunity. Businesses in the area include Jewel, Trader Joes, Culvers, JiffyLube, multiple car dealerships and numerous neighborhood centers.