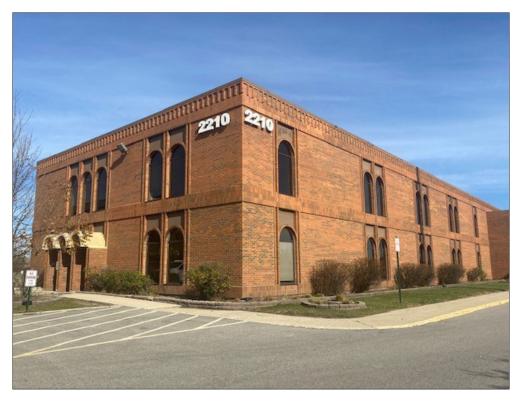

# MILLENNIUM 2-Story Office Building in Prime Location in Oak Bridge Prime Location in Oak Brook

2210 Midwest Road, Oak Brook, IL

\$15.00/SF MG

### **Property Overview**

A 27,498 square foot brick, two-story office building is available for lease in a great Oak Brook location. The building is located on Midwest Road near 22nd Street. The property is adjacent to I-88 Tollway and is surrounded by wide array of shopping, restaurants, hotels and entertainment venues in the area. Units in the building range in size from 500 square feet to 3,100 square feet. The property has ample on-site parking and has potential for exterior signage. Nearby businesses include Walgreens, Home Depot, Nordstrom Rack, Yorktown Shopping Center, Von Maur, Dick's Sporting Goods and more.