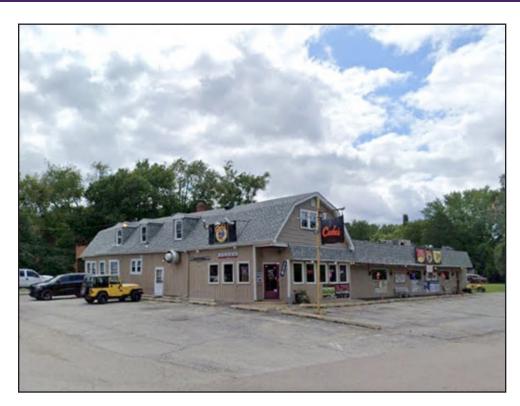

#### **Property Overview**

A 4,500 square single tenant restaurant on Grass Lake Road in Antioch, IL is available for sale. The property is leased through 2026 and includes a gaming license (poker machines). The gross annual income of the business after CAM reimbursement is \$45,384. The net income is approximately \$37,539. There is good access to Metra Commuter Rail transportation. This property has great potential for an investor. Nearby businesses include World Wind Motors Sports, Inland Harbor Marina & Citgo Service Station.

### **Property Highlights**

Single Tenant Restaurant

with Gaming in Antioch

- 4,500 SF single tenant restaurant with a lease through 2026
  - Restaurant includes gaming machines
- Gross annual income after CAM reimbursement is \$45,384
- Net income approx. \$37,539
- Great opportunity for investor
- Land area approx. 44,400 SF
- Good access to Metra Commuter Rail stations
- Nearby businesses include World Wind Motors Sports, Inland Harbor Marina & Citgo Service Station
- Taxes (2019): \$6,926