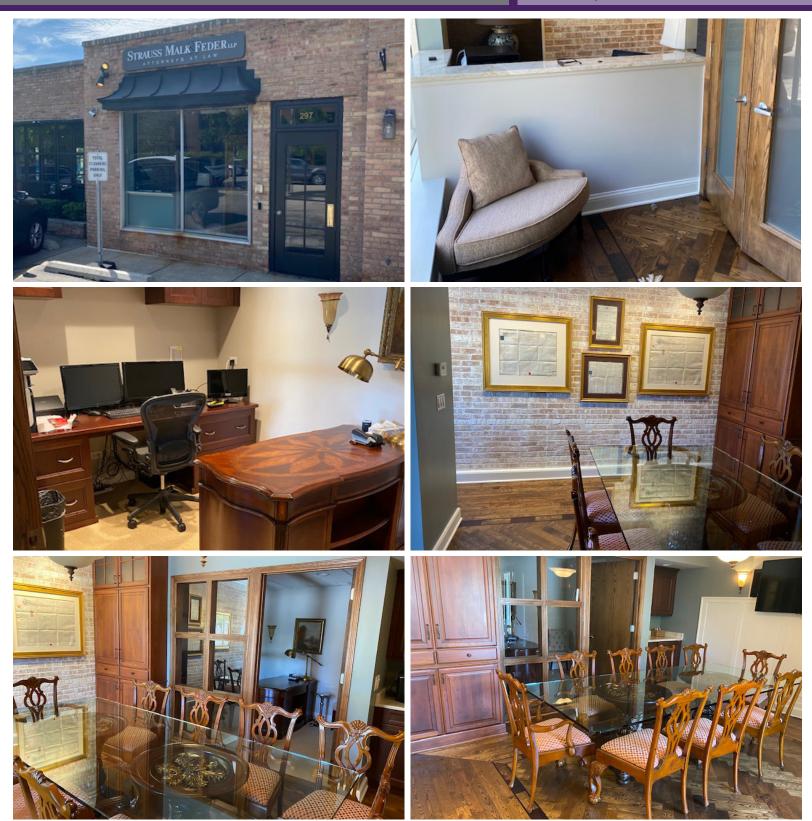

### **Property Highlights**

- 450 SF boutique office space
  Suite has a reception area, large conference room, private office with private bathroom
- Potential to combine with adjacent 1,900 SF storefront
- Perfect for small law firm, accounting firm or similar office user
- Ample parking available
- Nearby businesses include Jewel-Osco, Foodstuffs, Starbucks, FedEx Office, The UPS Store,
  - Bluemercury, lululemon and more
- Zoning: B

### Property Overview

Located just off the corner of North Western Avenue and Illinois Road, a 450 square foot office storefront is available for lease. This boutique office space has a reception area, large conference room, private office with private bathroom. This space could potentially be combined with the adjacent 1,900 square foot space in the center. This space is perfect for a small law firm, accounting firm or a similar office user. Nearby businesses include Jewel-Osco, Foodstuffs, Starbucks, FedEx Office, The UPS Store, Bluemercury, Lululemon, several restaurants and shops.