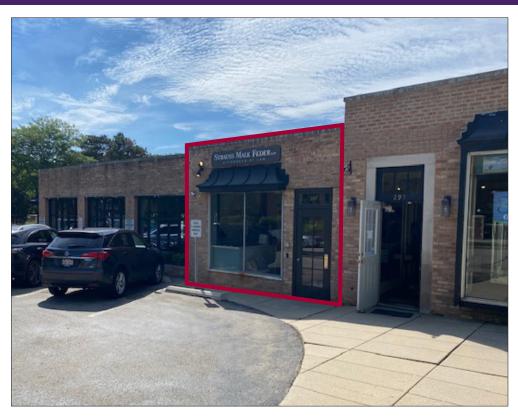

# 450 SF Office Storefront Near Corner of Illinois & Western

## 297 E Illinois Rd., Lake Forest, Illinois

### Property Overview

Located just off the corner of North Western Avenue and Illinois Road, a 450 square foot office storefront is available for lease. This boutique office space has a reception area, large conference room, private office with private bathroom. This space could potentially be combined with the adjacent 1,900 square foot space in the center. This space is perfect for a small law firm, accounting firm or a similar office user. Nearby businesses include Jewel-Osco, Foodstuffs, Starbucks, FedEx Office, The UPS Store, Bluemercury, Lululemon, several restaurants and shops.