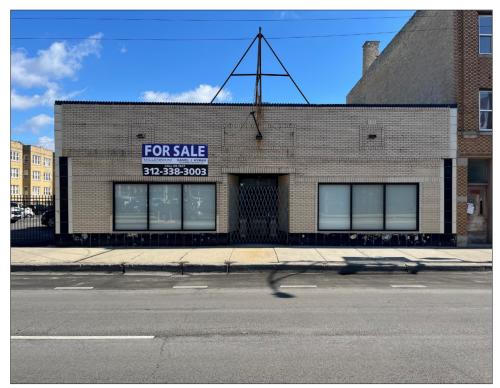

### 3051-3053 N. Cicero, Chicago, IL

#### \$565,000

#### **Property Overview**

Two blocks south of the intersection of Cicero, Belmont and Diversey Avenues, a 6,000 square foot warehouse is available for sale. This property is fully rehabbed and is perfect or a private entertainment space. The property has good frontage on Cicero Avenue with easy access to bustling Six Corners.