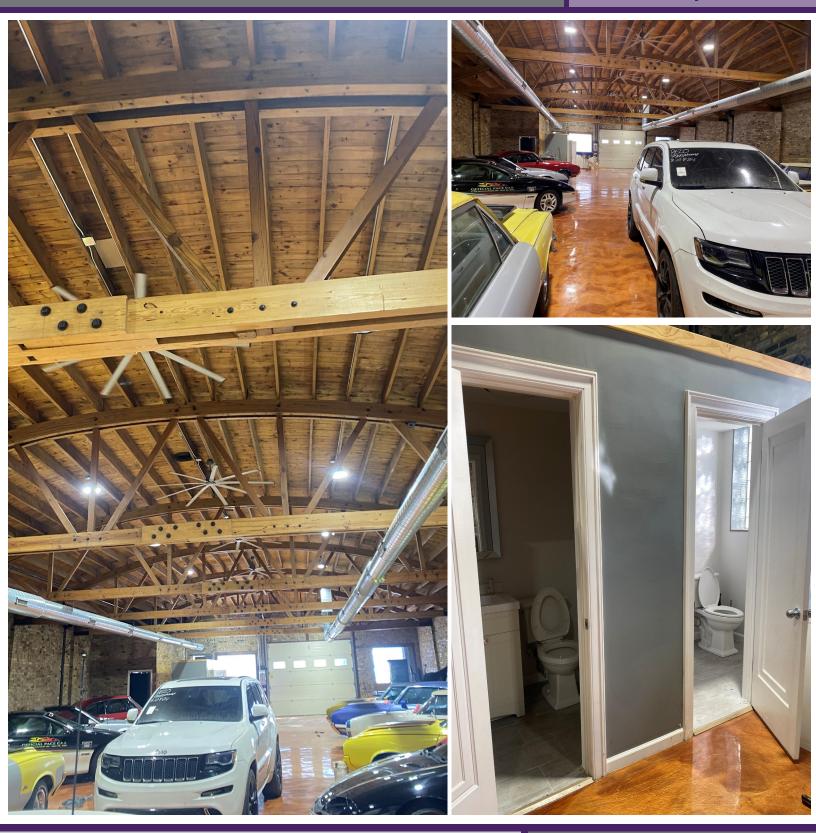

### **Property Highlights**

- 6,000 SF warehouse building
- Fully rehabbed
- 11' clear to 15' ceiling, one 10' overhead drive-in door and 200 amps of power
- New roof, flooring and bathrooms
- Located in heart of Chicago's Northwest car dealer business district
- Outstanding visibility on Cicero Avenue
- Businesses in the area include: Walgreens, Walmart, Aldi, AutoZone, Menards Family Dollar and more
- Land Area: 50' x 125'
- Traffic count: 17,199 vehicles daily
- Zoning: B 1-1 Belmont/Cicero TIF
- Taxes (2023): \$28,720.78

#### **Property Overview**

Two blocks south of the intersection of Cicero, Belmont and Diversey Avenues, a 6,000 square foot warehouse is available for sale. This property is fully rehabbed and is perfect or a private entertainment space. The property has good frontage on Cicero Avenue with easy access to bustling Six Corners.