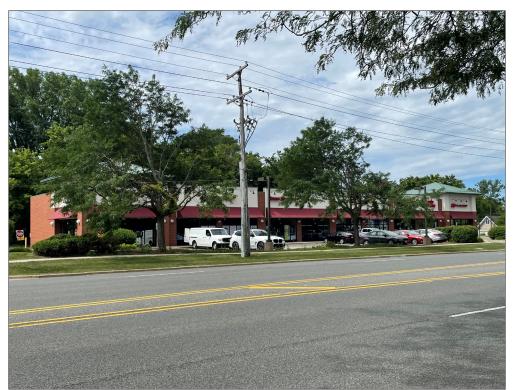

#### **Property Overview**

One 1,200 square foot retail storefront is available for lease at 317-351 E. Dundee Road in Palatine. This storefront space is a former dance studio. The unit is part of an 13,188 SF square foot shopping center, which is situated near the corner of Hicks and Dundee Roads. The center benefits from easy ingress and egress with excellent visibility. The property also includes 50 parking spaces for customers and tenants. These storefronts are the perfect location for a retailer, a boutique, office, a restaurant and more.

#### **Property Highlights**

- One commercial storefront
  1,200 SF former dance studio
- Part of 13,188 SF neighborhood shopping center
- Tenants at the center include Marine Corps Career Center, Army Career Center, a podiatrist office, a grocery store and a cleaners
- Prime location near the corner of Hicks and Dundee Roads
- Ample parking

Only 1 Unit Remaining - Prime Retail for Lease in Palatine

- Close proximity to Route 83
- Nearby retailers include Jewel-Osco, Target, Home Depot, Hobby Lobby, Walgreens, Ross Dress For Less, Panera, Well Fargo, Petco and more
- Traffic count: 19,962 vehicles daily
- Real Estate Taxes (2023): \$122,564.62