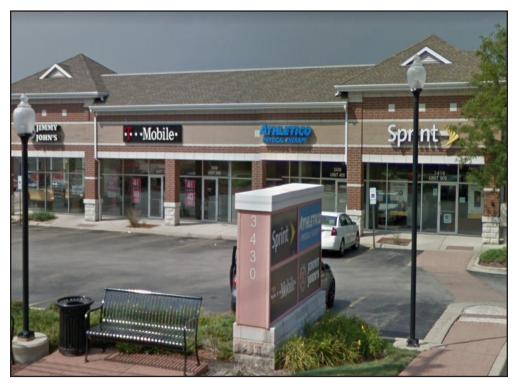

### **Property Highlights**

- 9,997 SF retail shopping center, Gurnee Plaza
  - Long term tenants include T-Mobile and Jimmy John's
- Value-add opportunity
- Great opportunity for user or investor
- Excellent visibility on busy Grand Avenue near Green Bay Road
- Easy access to Gurnee Mills and Six Flags - Great America
- In strong commercial area with Walgreens, Starbuck's, Jewel-Osco, Dollar Tree, TCF Bank, McDonald's, Burger King and more
- Traffic Count: 32,291 daily
- Zoning: E Special purpose; EGG-East Grand Gateway Overlay District
- Taxes (2019): \$47,056

### **Property Overview**

A 9,997 SF retail strip shopping center, Gurnee Plaza, is available for sale. Current tenants are the center include T-Mobile and Jimmy John's. Good in-place income with value-add opportunity through leasing the vacant spaces. The property has excellent visibility on Grand Ave near Green Bay Road with great access to Tri-State Tollway I-294 expressway, Six Flags Great America amusement park and Gurnee Mills shopping center. The property is near retailers such as Walgreens, Starbuck's, Jewel-Osco, Dollar Tree, TCF Bank, McDonald's, Burger King and more.