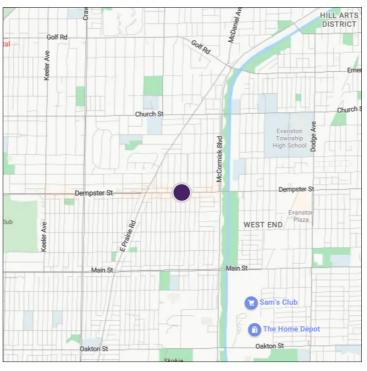

#### 3510-3528 Dempster St., Skokie, IL

A northern suburb adjacent to Chicago, Skokie has a strong retail and commercial presence. Dempster Street is a major thoroughfare, which attracts a wide range of commercial development.

| DEMOGRAPHICS  | 1 Mile    | 3 Mile   | 5 Mile   |
|---------------|-----------|----------|----------|
| Population    | 18,822    | 231,134  | 504,476  |
| Households    | 6,300     | 87,066   | 193,389  |
| Median Income | \$104,439 | \$83,249 | \$75,671 |

## **Property Highlights**

- 900 SF retail space available
  Former kitchen and bath showroom
- Tenant is responsible electricity, gas and scavenger
- Turn-key unit ideal for retail, medical or office user
- Ample parking
- Monument signage available
- Nearby attractions: Walgreen's, Dunkin', Austin Liquors, Binny's, Poochie's, Sam's Club, Home Depot, Dollar Tree and more
- Easy access to expressway and public transportation
- Land area: 21,780 SF
- Zoning: B-2
- Traffic count: 24,423 vehicles daily
- Taxes (2023): \$65,413.03