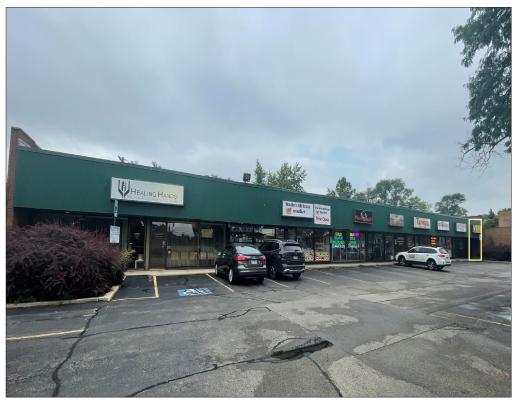

Prime Skokie 900 SF Retail for Lease on Dempster Street

#### 3510-3528 Dempster St., Skokie, IL

#### **Property Overview**

Available for lease is a 900 square foot retail space on Dempster Street in Skokie. The unit is part of Skokie Plaza, a 9,000 square foot neighborhood retail center. Tenants at the center include Healing Hands Chiropractic, A & B Jewelry & Loan, M.C. Glass, Tayyaba Salon and Spa, Massage & Spa and Mado's African Grocery Store. This location benefits from its location, excellent visibilityas well as the numerous shops and boutiques, restaurants and public transportation.

## **Property Highlights**

- 900 SF retail space available
  Former kitchen and bath showroom
- Tenant is responsible electricity, gas and scavenger
- Turn-key unit ideal for retail, medical or office user
- Ample parking
- Monument signage available
- Nearby attractions: Walgreen's, Dunkin', Austin Liquors, Binny's, Poochie's, Sam's Club, Home Depot, Dollar Tree and more
- Easy access to expressway and public transportation
- Land area: 21,780 SF
- Zoning: B-2
- Traffic count: 24,423 vehicles daily
- Taxes (2023): \$65,413.03