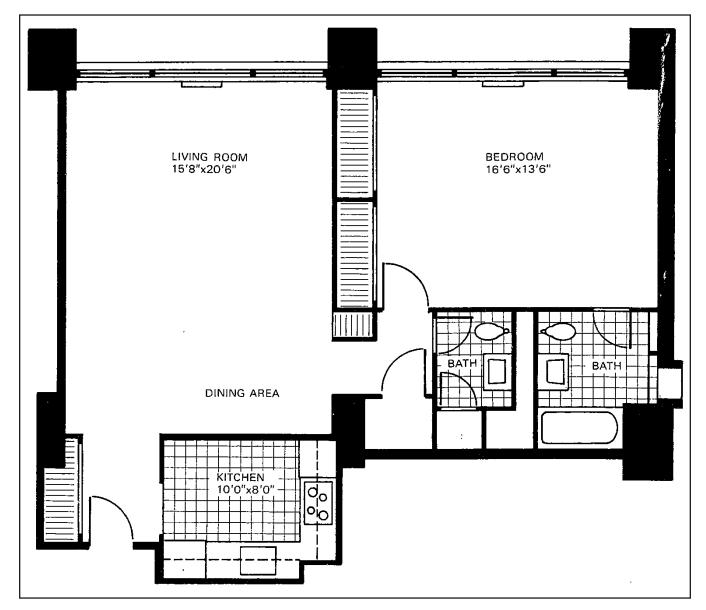

d in East Lakeview, this condo is close to everything - shopping, dining, nightlife, and public transportation. The Lakefront Trail and Lincoln Park are just steps away from this full-service building.



BANK

SA



MILLENNIUM PROPERTIES R/E

Disclaimer: Millennium Properties R/E is the owner's designated agent and makes no warranties or representations as to the accuracy or completeness of the information contained herein. The information has been obtained sources deemed reliable; however, it is up to the purchaser to conduct due diligence prior to sale

Daniel J. Hyman Susan B. Silver President (312) 338 - 3003 dhyman@mpirealestate.com

Executive Vice President (312) 338 - 3001 ssilver@mpirealestate.com

#### 3600 N. Lake Shore Dr., #1914 Chicago, IL

\$175,000

## **Unit Floor Plan**



#### **Building Amenities**

- Newly renovated patio with seating areas and 5 gas grills
- Sundeck with chairs
- 24/7 desk staff

- Dedicated maintenance staff
- Bicycle room
- On-site convenience store
- On-site dry cleaners
- Fitness room

- Indoor parking available
- Hospitality room
- In building laundry
- Storage locker

Disclaimer: Millennium Properties R/E is the owner's designated agent and makes no warranties or representations as to the accuracy or completeness of the information contained herein. The information has been obtained sources deemed reliable; however, it is up to the purchaser to conduct due diligence prior to sale.

Daniel J. Hyman (312) 338-3003 dhyman@mpirealestate.com Susan B. Silver (312) 338-3001 ssilver@mpirealestate.com



#### **Property Photos**



Northe