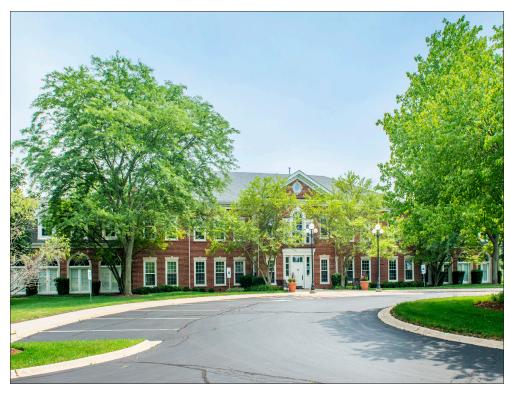

# Two Office Suites in Rapidly Expanding Area in Long Grove

3880 Salem Lake Dr., Long Grove, IL

\$18-\$23/SF FS

#### **Property Highlights**

- Two newly remodeled office suites
  Suites are 1,308 SF and 2,015 SF
- Office suites include spacious open area with reception and private offices
- Part of a well-maintained, two-story landmark corporate office building
- Building amenities include: a centrally located elevator, complete dining facilities with gas fireplace, workout facility with men's and women's locker room and an elegant reception area
- Ample parking available
- Easy access to Route 53, expressways and numerous restaurants in the area.
- Zoning: C

#### **Property Overview**

Two newly remodeled office suites in a well-maintained landmark corporate office building in Long Grove are available for lease. Suite square footage is flexible but spaces are approximately 1,308 square feet and 2,015 square feet. Both suites boast a spacious open layout with reception area and private offices. Rent includes shared use of lunch room, large meeting room and exercise room. The office suites are part of a 26,180 square foot Class A office building on a 7+ acre lot. The building has a historical occupancy over 85%. The building amenities include a centrally located elevator, complete dining facilities with gas fireplace, workout facility with men's and women's locker room, elegant reception area and ample parking. The location provides easy access to Route 53, expressways and numerous restaurants in the area.