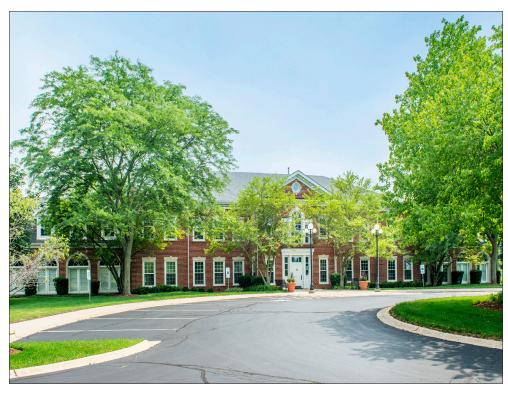

# Two Office Suites in Rapidly Expanding Area in Long Grove

3880 Salem Lake Dr., Long Grove, IL

\$18-\$23/SF FS

### **Property Overview**

Two newly remodeled office suites in a well-maintained landmark corporate office building in Long Grove are available for lease. Suite square footage is flexible but spaces are approximately 1,308 square feet and 2,015 square feet. Both suites boast a spacious open layout with reception area and private offices. Rent includes shared use of lunch room, large meeting room and exercise room. The office suites are part of a 26,180 square foot Class A office building on a 7+ acre lot. The building has a historical occupancy over 85%. The building amenities include a centrally located elevator, complete dining facilities with gas fireplace, workout facility with men's and women's locker room, elegant reception area and ample parking. The location provides easy access to Route 53, expressways and numerous restaurants in the area.