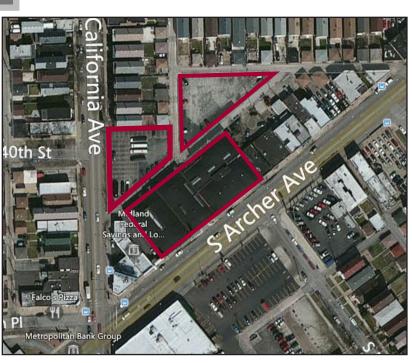

## **Investment Highlights**

- 30,000 SF former car dealership plus 2 parking lots on California and 39th Pl.
  - Former dealership includes office, auto-repair and showroom spaces
- Potential to redevelop for multiple uses including retail, office, medical office or multi-family with commercial
- Highly visible at key intersection with 250' on Archer, 162' on California
- Clean environmental
- Total Land Area: 1.67 acres (59,527 SF)
- Zoning: C2-2
- Total Taxes (2013): \$69,117

# **Property Highlights**

Previously used as a car dealership, these three parcels are located within a prime commercial and residential area. The property consists of a 30,000 square foot showroom with office space and repair shop as well as two fenced lots used for parking. The building and lots can be redeveloped and repurposed for a variety of uses including office, retail, medical office or multi-family with commercial.

#### Survey

Disclaimer: Millennium Properties R/E is the owner's designated agent and makes no warranties or representations as to the accuracy or completeness of the information contained herein. The information has been obtained sources deemed reliable; however, it is up to the purchaser to conduct due diligence prior to sale.