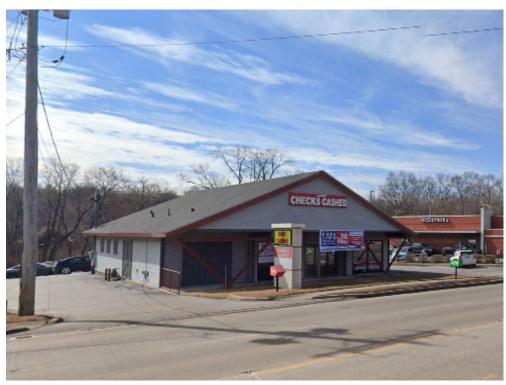

#### **Property Highlights**

- 1,200 SF retail space for lease
- Move-in condition
  - Perfect for office or retailer
  - Co-tenant is a currency exchange
- Ample parking
- Excellent visibility
- Easy ingress and egress
- Monument signage available
- 117' of frontage on W. Elm Street
- Area businesses include: Jewel-Osco, Walgreens, Binny's, McDonald's, Dollar Tree and Northwestern Medicine McHenry Hospital
- Land area: 32,670 SF
- Zoning: C-5
- Traffic count: 20,497 vehicles daily
- Taxes (2021): \$13,534.62

#### **Property Overview**

Available for lease is a 1,200 square foot retail space, that part of a 2,788 square foot free-standing building. Located on heavily trafficked Route 120 in McHenry, IL, the property benefits from ample parking, signage opportunities and excellent visibility. This is the perfect opportunity for a small retailer or office user looking to serve the McHenry, Johnsburg or other northwest suburban communities.