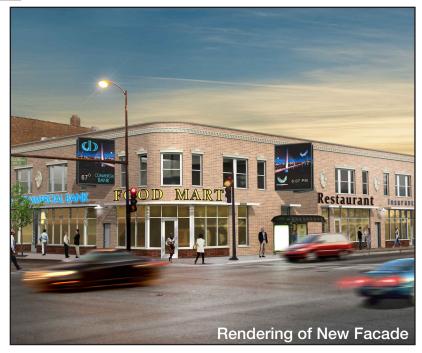

# Retail Space at North and Cicero For Lease

4759 W. North Ave. | Chicago, IL \$16-\$20/SF

### **Property Highlights**

Highly visible, this 10,505 square foot mixed-use building has two retail/of-fice spaces available for lease. The tqo storefronts can be combined for a total of 1,330 square feet with frontage on Cicero. The units are in vanilla box condition and can be modified for a number of uses. This is a great location for a variety of businesses including boutiques, salons, restaurants and more.