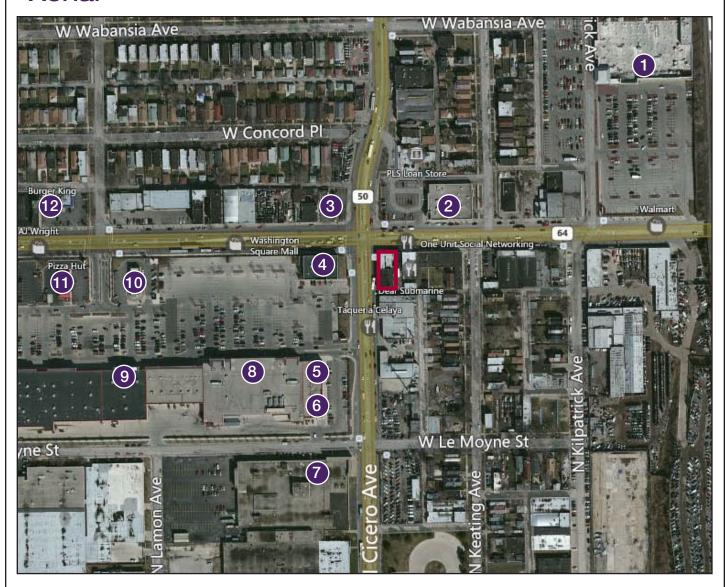

#### **Aerial**

## **Neighboring Retailers**

- 1. Walmart
- 2. Walgreens
- 3. Church's Chicken
- 4. Sketchers

- 5. Game Stop
- 6. Subway
- 7. Forman Mills
- 8. Food 4 Less

- 9. Planet Fitness
- 10. Wendy's
- 11. Burger King
- 12. Pizza Hut