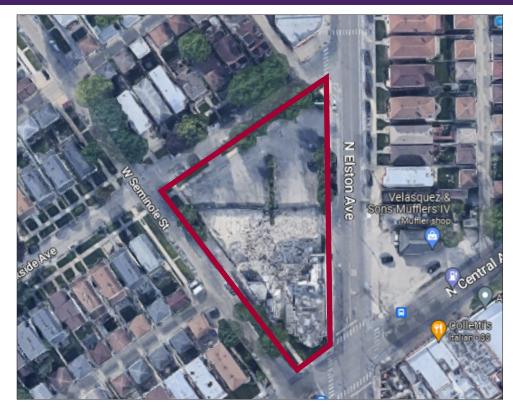

### **Property Highlights**

- Rarely available 31,079 SF development site
- Situated on the hard corner of Central and Elston Avenues
- Can be developed for a shopping center, gym facility, bank plus a proposed mixed-use property that could house 40 units
- Utilities, water/sewer available to site
- Easy access to public transportation
- Great opportunity for an investor or developer
- Traffic Count: 21,288 vehicles daily
- Zoning: B3-1
- Taxes (2023): \$20,952.75

#### **Property Overview**

Available for sale is a 31,079 square foot land site in Jefferson Park neighborhood in Chicago. This highly visible, buildable lot can be developed for numerous commercial uses including a proposed 40-unit mixed-use property with 61 parking spaces. This well-located parcel has easy access to public and vehicular transportation. Great opportunity for a investor or developer.