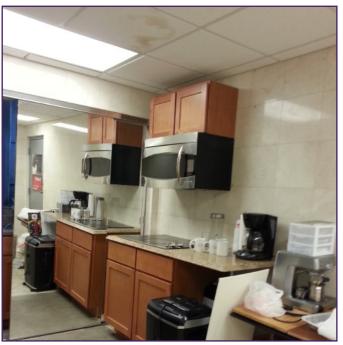

## **Investment Highlights**

- 2,150 SF retail/office storefront
- Previous ownership spent \$140,000 on improvements
- Land Area: 2,710 SF
- Built out with hardwood floors, reception, large open area, private office and employee kitchen, single-ply rubber roof
- Parking: 3 cars
- Ceiling Height: 9 feet
- Traffic Count: 24,300 cars daily
- Zoning: B3-2
- Taxes (2013): \$10,755

## **Property Highlights**

Situated on a primary commercial artery, this 2,150 SF retail/office storefront enjoys good visibility on Lincoln Ave. Previously occupied by an insurance agent, the property is built out with hardwood floors, a reception desk, and an employee kitchen. Employee parking for three cars is included off the back of the building.

# **Property Photos**

Disclaimer: Millennium Properties R/E is the owner's designated agent and makes no warranties or representations as to the accuracy or completeness of the information contained herein. The information has been obtained sources deemed reliable; however, it is up to the purchaser to conduct due diligence prior to sale.