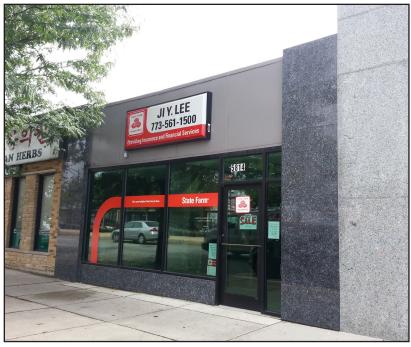

# Prime Retail/Office Building on Lincoln Ave.

5814 N. Lincoln Ave. | Chicago, IL \$ 375,000

## **Property Highlights**

Situated on a primary commercial artery, this 2,150 SF retail/office storefront enjoys good visibility on Lincoln Ave. Previously occupied by an insurance agent, the property is built out with hardwood floors, a reception desk, and an employee kitchen. Employee parking for three cars is included off the back of the building.