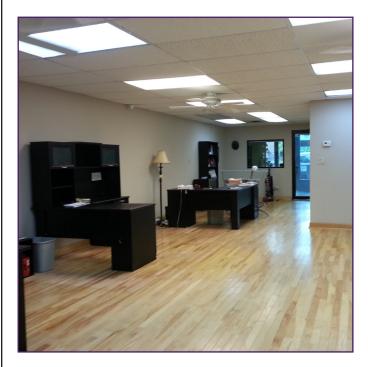

## **Investment Highlights**

- 2,150 SF retail/office storefront
- Previous ownership spent \$140,000 on improvements
- Land Area: 2,710 SF
- Built out with hardwood floors, reception, large open area, private office and employee kitchen, single-ply rubber roof
- Parking: 3 cars
- Ceiling Height: 9 feet
- Traffic Count: 24,300 cars daily
- Zoning: B3-2
- Taxes (2013): \$10,755

## **Property Highlights**

Situated on a primary commercial artery, this 2,150 SF retail/office storefront enjoys good visibility on Lincoln Ave. Previously occupied by an insurance agent, the property is built out with hardwood floors, a reception desk, and an employee kitchen. Employee parking for three cars is included off the back of the building.

# **Property Photos**

Disclaimer: Millennium Properties R/E is the owner's designated agent and makes no warranties or representations as to the accuracy or completeness of the information contained herein. The information has been obtained sources deemed reliable; however, it is up to the purchaser to conduct due diligence prior to sale.