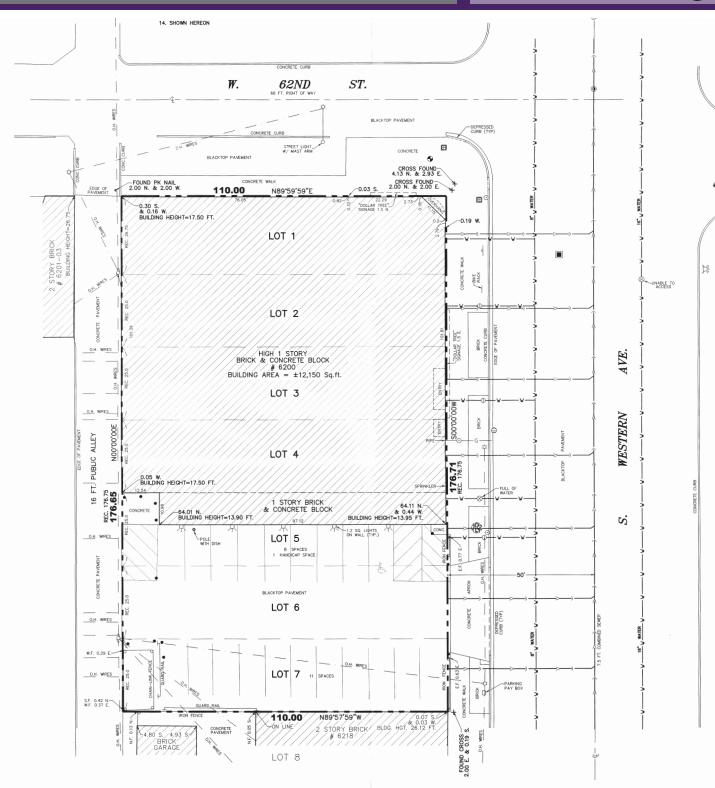

#### **Property Highlights**

- 12,210 SF retail building
  - Former Walgreens
- Corner location on 62nd Street and Western Avenue
- Parking for 21 cars in the lot
- Substantial frontage
- Close to public transportation
- Opportunity Zone
- Retailers in area include Walgreen's, Pete's Fresh Market, Dunkin', ALDI, Dollar General and several restaurants
- Great opportunity for user or investor
- Land area: 19,428 SF
- Traffic count: 22,427 vehicles daily
- Zoning: B1-2
  - Real estate taxes (2022): \$21,895.38

#### **Property Overview**

A 12,210 square foot retail corner property on 62nd Street and Western Avenue is available for sale. The building, a former Walgreens, is currently vacant and is situated on a 19,428 square foot lot. There is parking for 21 vehicles in the lot. The building offers substantial frontage on both 62nd and Western and has excellent access to public and vehicular transportation Nearby businesses include Walgreen's, Pete's Fresh Market, McDonald's, Chase, ALDI, Dunkin', Dollar General and more.