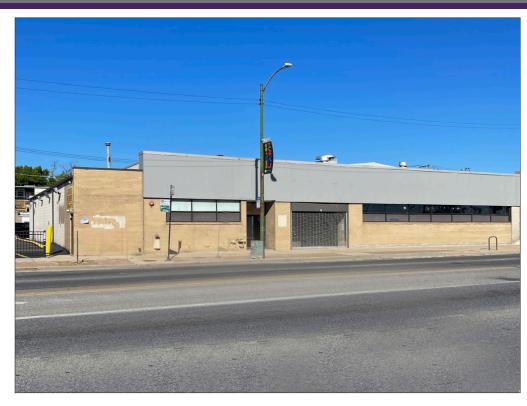

#### **Property Highlights**

- 12,210 SF retail building
  - Former Walgreens
- Corner location on 62nd Street and Western Avenue
- Parking for 21 cars in the lot
- Substantial frontage
- Close to public transportation
- Opportunity Zone
- Retailers in area include Walgreen's, Pete's Fresh Market, Dunkin', ALDI, Dollar General and several restaurants
- Great opportunity for user or investor
- Land area: 19,428 SF
- Traffic count: 22,427 vehicles daily
- Zoning: B1-2
  - Real estate taxes (2022): \$21,895.38

#### **Property Overview**

A 12,210 square foot retail corner property on 62nd Street and Western Avenue is available for sale. The building, a former Walgreens, is currently vacant and is situated on a 19,428 square foot lot. There is parking for 21 vehicles in the lot. The building offers substantial frontage on both 62nd and Western and has excellent access to public and vehicular transportation Nearby businesses include Walgreen's, Pete's Fresh Market, McDonald's, Chase, ALDI, Dunkin', Dollar General and more.