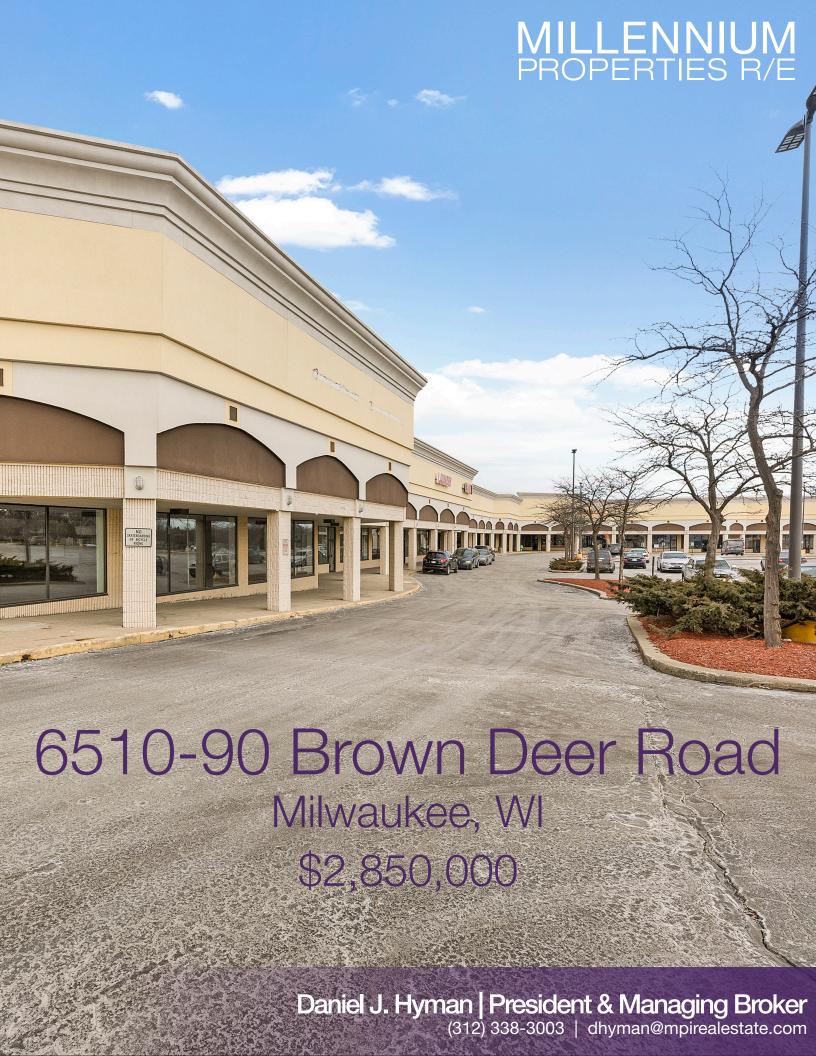

6510-6590 Brown Deer Rd. is a 50,524 square foot commercial shopping center located in Milwaukee, Wisconsin. This asset, Brown Deer Shopping Center, is situated on a corner location on busy Brown Deer Road.

Positioned at the traffic signalized intersections of Brown Deer Road, North 76th Street and I-Rte 41, this single tenant property is located amidst a dense commercial area, with Walmart directly next door, within the heart of the city of Milwaukee. The property has pylon signage which increases visibility.