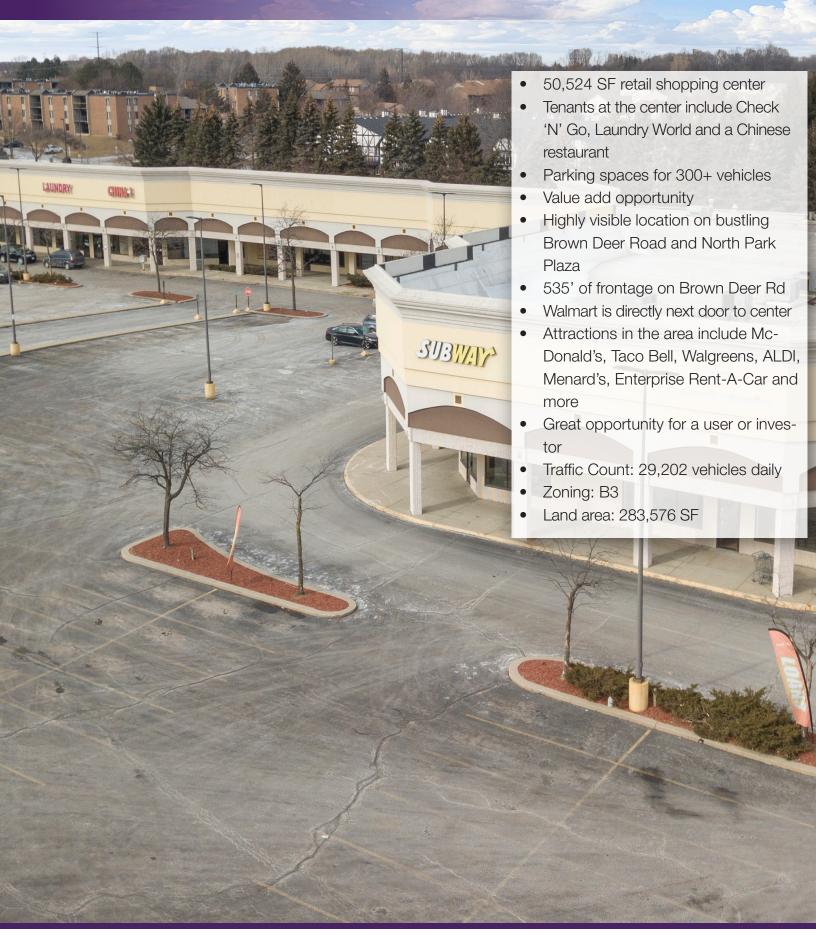

eer Rd. is a 50,524 square foot commercial shopping center located in Milwaukee, Wisconsin. This asset, Brown Deer Shopping Center, is situated on a corner location on busy Brown Deer Road.

Positioned at the traffic signalized intersections of Brown Deer Road, North 76th Street and I-Rte 41, this single tenant property is located amidst a dense commercial area, with Walmart directly next door, within the heart of the city of Milwaukee. The property has pylon signage which increases visibility.

Other tenants in the area include nationals such as Walgreens, Walmart, McDonald's, Menard's, Enterprise Rent-A-Car, ALDI, and several other retailers. There are 149,890 people living within five miles of the property earning an average annual household income of \$80,000.

## PROPERTY HIGHLIGHTS