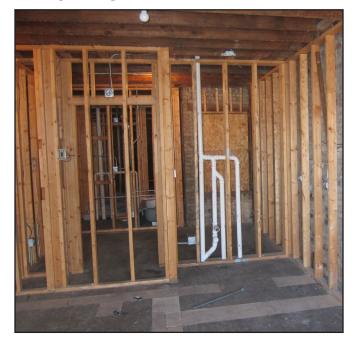

### **Investment Highlights**

- 24,608 SF multi-family property
- Demolition completed
- New studs, electrical and plumbing installed in some units
- New roof on property
- 26 potential units
  - 12 3-bedroom apartments
  - Six 2-bedroom apartments
  - Six 1-bedroom apartments
  - Two commercial units
- Architectural plans available
- Land Area: 9,375 SF
- Zoning: RT-4
- Part of 67th/Wentworth TIF
- Taxes (2013): \$2,081

#### **Property Highlights**

Located at the corner of Green and 71st, this four story multi-family building has been completely gutted in preparation for renovation. Some units have had the walls framed out and plumbing and electricity roughed in. Once redevelopment is completed, the property should generate \$345,600 in gross rents at full occupancy.

## **Property Photos**

Disclaimer: Millennium Properties R/E is the owner's designated agent and makes no warranties or representations as to the accuracy or completeness of the information contained herein. The information has been obtained sources deemed reliable; however, it is up to the purchaser to conduct due diligence prior to sale.