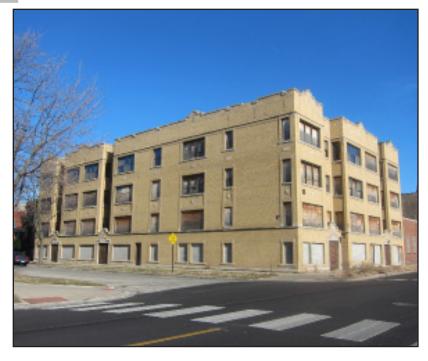

#### **Property Highlights**

Located at the corner of Green and 71st, this four story multi-family building has been completely gutted in preparation for renovation. Some units have had the walls framed out and plumbing and electricity roughed in. Once redevelopment is completed, the property should generate \$345,600 in gross rents at full occupancy.

## **Property Photos**

Disclaimer: Millennium Properties R/E is the owner's designated agent and makes no warranties or representations as to the accuracy or completeness of the information contained herein. The information has been obtained sources deemed reliable; however, it is up to the purchaser to conduct due diligence prior to sale.