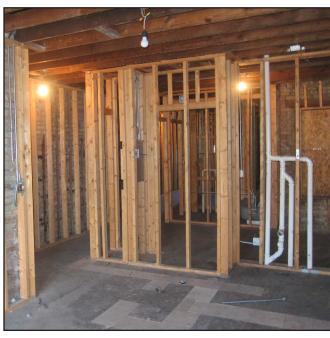

### **Investment Highlights**

- 24,608 SF multi-family property
- Demolition completed
- New studs, electrical and plumbing installed in some units
- New roof on property
- 26 potential units
  - 12 3-bedroom apartments
  - Six 2-bedroom apartments
  - Six 1-bedroom apartments
  - Two commercial units
- Architectural plans available
- Land Area: 9,375 SF
- Zoning: RT-4
- Part of 67th/Wentworth TIF
- Taxes (2013): \$2,081

#### **Property Highlights**

Located at the corner of Green and 71st, this four story multi-family building has been completely gutted in preparation for renovation. Some units have had the walls framed out and plumbing and electricity roughed in. Once redevelopment is completed, the property should generate \$345,600 in gross rents at full occupancy.

## **Property Photos**

Disclaimer: Millennium Properties R/E is the owner's designated agent and makes no warranties or representations as to the accuracy or completeness of the information contained herein. The information has been obtained sources deemed reliable; however, it is up to the purchaser to conduct due diligence prior to sale.