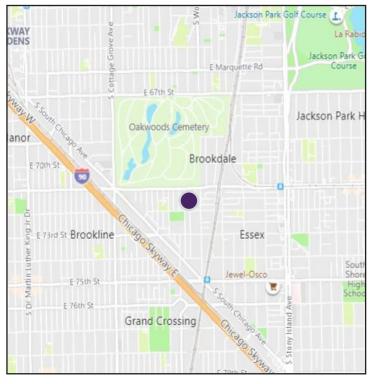

Greater Crossing, a community located on Chicago's south side Lake County, is located approximately less than 10 miles from of downtown Chicago.

| DEMOGRAPHICS  | 1 Mile   | 3 Mile   | 5 Mile   |
|---------------|----------|----------|----------|
| Population    | 34,352   | 284,755  | 566,103  |
| Households    | 13,407   | 115,801  | 211,566  |
| Median Income | \$28,326 | \$34,472 | \$35,609 |