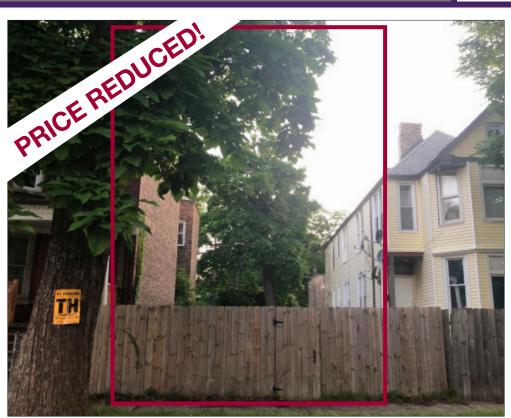

## \$35,000 NOW: \$27,500

#### **Property Overview**

A 3,125 square foot land site in the Greater Crossing neighborhood in Chicago is available for sale. This buildable lot can be developed for residential use such as a two-flat residence, a townhome or single family home. The lot is primed for development with utilities, water/sewer available. Nearby retailers include Starbucks, Save A Lot, Dollar Tree, several restaurants and more. 6613 S. Michigan Avenue is also available for sale.

#### OWNERSHIP ORDERS SALE All Offers Considered

- 3,125 SF land site in Greater Crossing neighborhood
- Can be developed for residential use: two-flat, townhouse or single family home
- Utilities, water/sewer available to site
- 25' x 125' land lot
- Nearby retailers such as Starbucks, Save A Lot, Dollar Tree and more
- Zoning: RT-4
- Taxes (2019): \$704.36
- 6613 S. Michigan Avenue is also available for sale