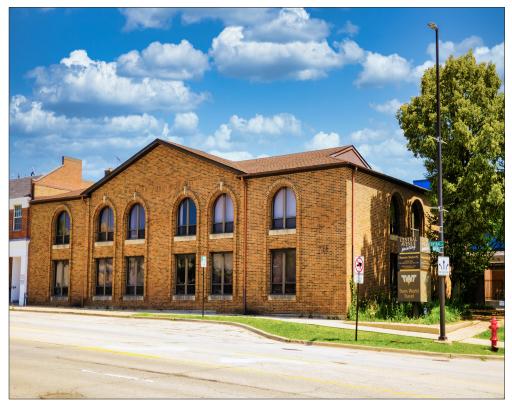

# For Sale: Office Building in Downtown Highland Park

#### 734 Central Ave., Highland Park, IL

#### **Property Highlights**

- 9,600 SF two-story office building - Fully built-out basement
  - First and second floors are improved with flexible layouts including numerous private offices and conference rooms
- Long-term tenants include a law firm and a travel agency
- Highly visible signage
- Fully sprinklered
- Dedicated parking in rear for 14 cars
- Excellent visibility near the busy intersection of Central Ave & Green Bay Rd
- Perfect user or developer opportunity
- Nearby attractions: Walgreen's, Pottery Barn, Dunkin', McDonald's, Walker Brothers Original Pancake House, plus a multitude of high-end restaurants, theaters, gyms, chic boutiques and spas
- Land area: 10,000 SF
- Zoning: B4-5
- Traffic count: 14,232 vehicles daily
- Taxes (2023): \$27,794.12

### Property Overview

Available for sale is a 6,400 square foot two-story office building with full finished basement on a 10,000 square foot site. Situated at the corner of Central and McGovern Avenues, the property has excellent visibility and benefits from its location on the main thoroughfare in Highland Park. The first floor is currently occupied by Trans World Travel and the second floor is occupied by Chausow Shafer P.C, a long-term tenant currently on a month-to-month lease. The property also has the potential for residential redevelopment with city approval. This location benefits from its proximity to the central business district as well as the numerous shops, restaurants and public transportation. Area features significant barriers to entry, with few available sites for purchase.