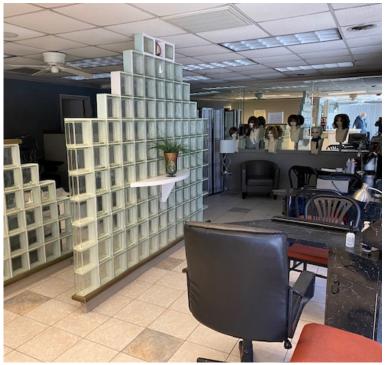

### **Property Overview**

Two commercial condos totaling 1,900 square feet in a luxurious condo building, River Forest Windings, in the Village of Elmwood Park is available for sale. These commercial condos are located on the ground floor and is currently built-out as a hair salon. The space could be divided in two spaces (1,000 square feet and 900 square feet). The spaces could be adapted for many uses including retail, office, medical office, salon, amusement establishment, creative space and more. Fantastic exposure on North Avenue on a traffic-lit corner. Great opportunity for a user or investor. Nearby businesses include Gottlieb Memorial Hospital, Triton College, Target, Walgreens, OfficeMax, Panera Bread, Best Buy and more.