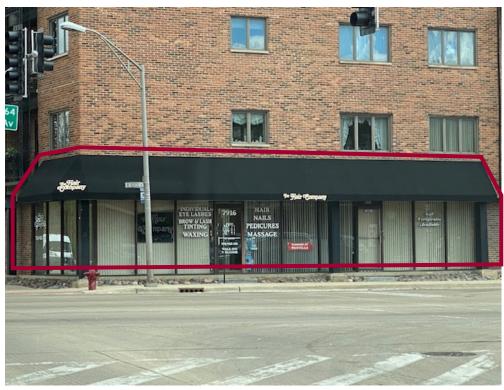

## Commercial Condos on Traffic-Lit Corner in Elmwood Park

7912 W. North Ave., Elmwood Park, IL

\$199,000

#### **Property Highlights**

- Two commercial condos totalling 1,900 SF
- Part of large SF free-standing mixed-use building
- Space can be adapted for many uses such as retail, office, medical office, salon, amusement establishment, creative space and more
- Fantastic exposure on North Avenue, overlooking Des Plaines River
- Shared parking with adjacent Russell's Barbecue
- Great opportunity for a user or investor
- Nearby businesses: Gottlieb Memorial Hospital, Triton College, Target, Walgreens, OfficeMax, Panera Bread, Best Buy and more
- Traffic count: 24,000 vehicles daily
- Zoning: B-2
- Assessments: \$5,256
- Taxes (2019): \$16,040

### **Property Overview**

Two commercial condos totaling 1,900 square feet in a luxurious condo building, River Forest Windings, in the Village of Elmwood Park is available for sale. These commercial condos are located on the ground floor and is currently built-out as a hair salon. The space could be divided in two spaces (1,000 square feet and 900 square feet). The spaces could be adapted for many uses including retail, office, medical office, salon, amusement establishment, creative space and more. Fantastic exposure on North Avenue on a traffic-lit corner. Great opportunity for a user or investor. Nearby businesses include Gottlieb Memorial Hospital, Triton College, Target, Walgreens, OfficeMax, Panera Bread, Best Buy and more.