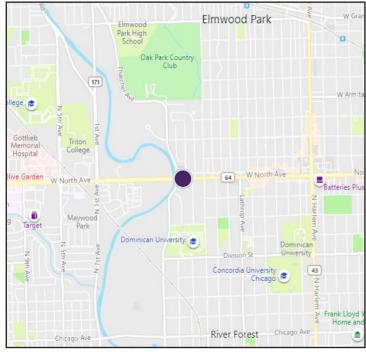

### **Property Overview**

Two commercial condos totaling 1,900 square feet in a luxurious condo building, River Forest Windings, in the Village of Elmwood Park is available for sale. These commercial condos are located on the ground floor and is currently built-out as a hair salon. The space could be divided in two spaces (1,000 square feet and 900 square feet). The spaces could be adapted for many uses including retail, office, medical office, salon, amusement establishment, creative space and more. Fantastic exposure on North Avenue on a traffic-lit corner. Great opportunity for a user or investor. Nearby businesses include Gottlieb Memorial Hospital, Triton College, Target, Walgreens, OfficeMax, Panera Bread, Best Buy and more.

The Village of Elmwood Park is a unique residential and historical community with a number of commercial corridors and is located 13 miles from the City of Chicago.

| DEMOGRAPHICS  | 1 Mile   | 3 Mile   | 5 Mile   |
|---------------|----------|----------|----------|
| Population    | 14,678   | 242,169  | 684,153  |
| Households    | 5,625    | 87,373   | 232,314  |
| Median Income | \$72,598 | \$63,988 | \$57,946 |