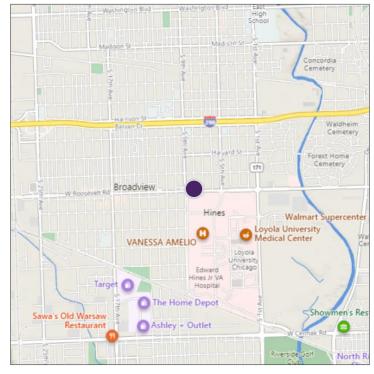

### **Property Overview**

Well-located at the corner of Roosevelt Road and 8th Avenue, is a 3,977 square foot commercial property currently operating as a self-serve car wash. This is the perfect opportunity for an investor/operator or developer who wants to develop the property. This property is zoned C-3, which allows for a variety of uses including medical, office, retail, residential, animal hospital and various auto uses. Loyola and VA medical complexes are located directly across the street from the property. Location benefits from easy to the Eisenhower Expressway and public transportation.

A largely residential suburb, Maywood is located 10 miles west of downtown Chicago. This property is benefits from its location on heavily trafficked Roosevelt Road which is one of the main thoroughfares in the area.