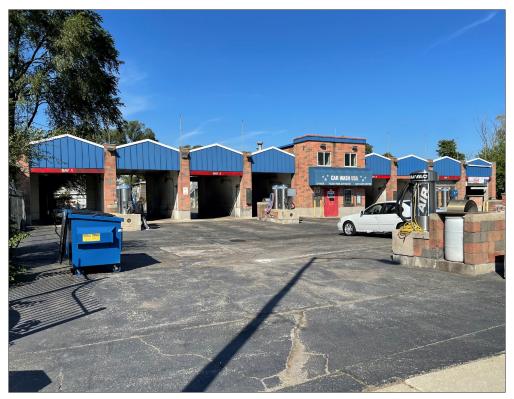

#### **Property Highlights**

- Rarely available opportunity
  - 25,047 SF land site
  - 133.90' x 186.50'
  - Currently operating as a selfserve car wash business with six self-serve drive-thru bays and two automated drive-thru bays
- Curb cuts on Roosevelt Road and 8th Avenue
- Opportunity Zone/TIF District
- Traffic Count: 28,822 vehicles daily
- Nearby businesses include Target, Walgreens, Dunkin', Walmart Supercenter, Body-Solid Gym and more
- Zoning: C3, General Commercial
- Taxes (2021): \$54,249.22

### **Property Overview**

Well-located at the corner of Roosevelt Road and 8th Avenue, is a 3,977 square foot commercial property currently operating as a self-serve car wash. This is the perfect opportunity for an investor/operator or developer who wants to develop the property. This property is zoned C-3, which allows for a variety of uses including medical, office, retail, residential, animal hospital and various auto uses. Loyola and VA medical complexes are located directly across the street from the property. Location benefits from easy to the Eisenhower Expressway and public transportation.