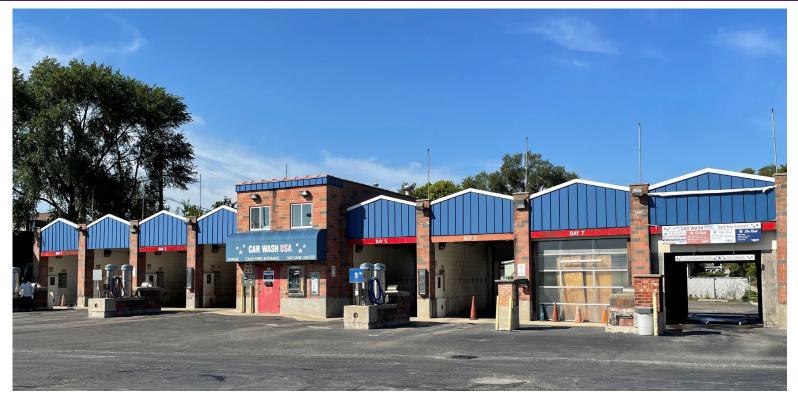

#### **Property Highlights**

- Rarely available opportunity
  - 25,047 SF land site
  - 133.90' x 186.50'
  - Currently operating as a selfserve car wash business with six self-serve drive-thru bays and two automated drive-thru bays
- Curb cuts on Roosevelt Road and 8th Avenue
- Opportunity Zone/TIF District
- Traffic Count: 28,822 vehicles daily
- Nearby businesses include Target, Walgreens, Dunkin', Walmart Supercenter, Body-Solid Gym and more
- Zoning: C3, General Commercial
- Taxes (2021): \$54,249.22

### **Property Overview**

Well-located at the corner of Roosevelt Road and 8th Avenue, is a 3,977 square foot commercial property currently operating as a self-serve car wash. This is the perfect opportunity for an investor/operator or developer who wants to develop the property. This property is zoned C-3, which allows for a variety of uses including medical, office, retail, residential, animal hospital and various auto uses. Loyola and VA medical complexes are located directly across the street from the property. Location benefits from easy to the Eisenhower Expressway and public transportation.