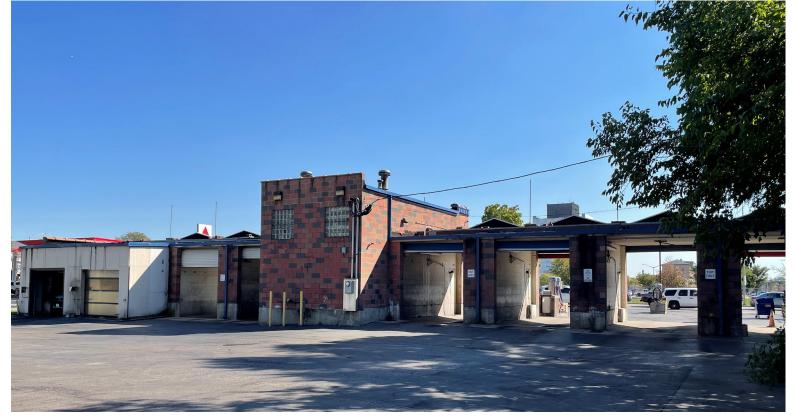

#### **Property Highlights**

- Rarely available opportunity
  - 25,047 SF land site
  - 133.90' x 186.50'
  - Currently operating as a selfserve car wash business with six self-serve drive-thru bays and two automated drive-thru bays
- Curb cuts on Roosevelt Road and 8th Avenue
- Opportunity Zone/TIF District
- Traffic Count: 28,822 vehicles daily
- Nearby businesses include Target, Walgreens, Dunkin', Walmart Supercenter, Body-Solid Gym and more
- Zoning: C3, General Commercial
- Taxes (2021): \$54,249.22

### **Property Overview**

Well-located at the corner of Roosevelt Road and 8th Avenue, is a 3,977 square foot commercial property currently operating as a self-serve car wash. This is the perfect opportunity for an investor/operator or developer who wants to develop the property. This property is zoned C-3, which allows for a variety of uses including medical, office, retail, residential, animal hospital and various auto uses. Loyola and VA medical complexes are located directly across the street from the property. Location benefits from easy to the Eisenhower Expressway and public transportation.