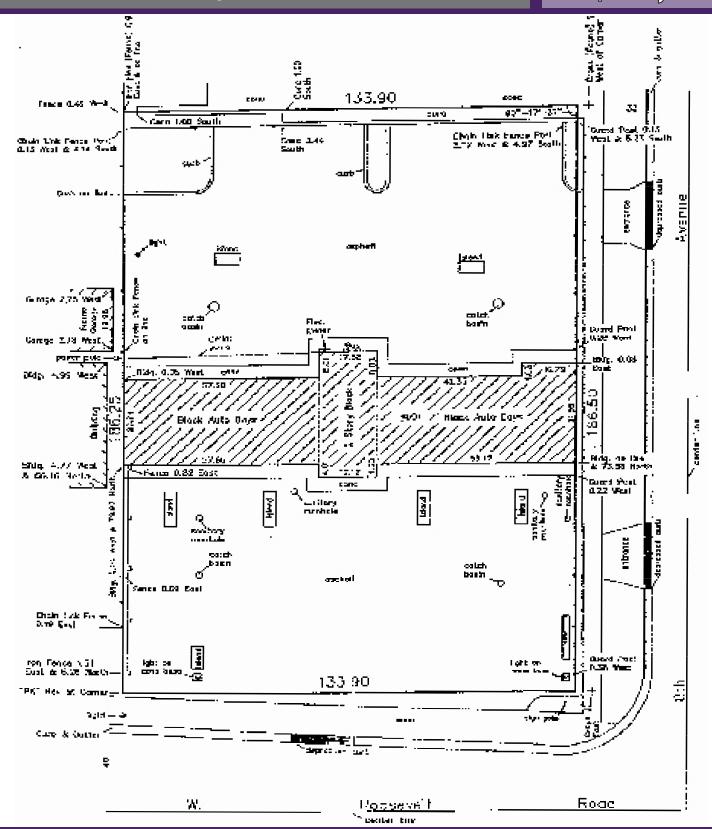

#### **Property Highlights**

- Rarely available opportunity
  - 25,047 SF land site
  - 133.90' x 186.50'
  - Currently operating as a selfserve car wash business with six self-serve drive-thru bays and two automated drive-thru bays
- Curb cuts on Roosevelt Road and 8th Avenue
- Opportunity Zone/TIF District
- Traffic Count: 28,822 vehicles daily
- Nearby businesses include Target, Walgreens, Dunkin', Walmart Supercenter, Body-Solid Gym and more
- Zoning: C3, General Commercial
- Taxes (2021): \$54,249.22

### **Property Overview**

Well-located at the corner of Roosevelt Road and 8th Avenue, is a 3,977 square foot commercial property currently operating as a self-serve car wash. This is the perfect opportunity for an investor/operator or developer who wants to develop the property. This property is zoned C-3, which allows for a variety of uses including medical, office, retail, residential, animal hospital and various auto uses. Loyola and VA medical complexes are located directly across the street from the property. Location benefits from easy to the Eisenhower Expressway and public transportation.