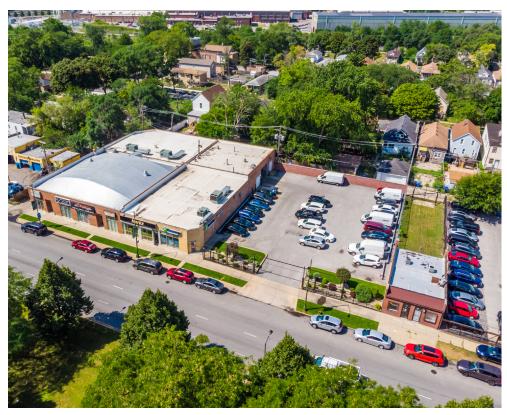

## **Property Highlights**

- 13.776 SF retail/office storefronts - Tenants at the center include Hertz and Insure One
- Ample parking for tenants and customers
- 8.75% Cap with upside
- Prime location in busy retail corridor
- Close proximity to public transportation, major streets and thoroughfares
- Add value through leasing the vacant storefronts
- Excellent opportunity for user or investor
- Nearby attractions include Jewel-Osco, Dollar General, McDonald's, T-Mobile, several restaurants and shops and more
- Traffic count: 35,657 vehicles daily
- Land area: 29,185 SF
  - Zoning: B3-2
- Taxes (2020): \$55,866.38

# **Property Overview**

A rarely available group of retail/office storefronts situated on Stony Island Avenue is available for sale. This 13,776 square foot property has five tenants including Insure One and Hertz, on 0.67 acres of land. In addition, there is a leaseable 4,000 SF warehouse/storage space in the rear of the building which includes one drive-in door. The property has a spacious, gated parking lot for tenants and customers. All tenants have individual heat and air supplied by rooftop units. Easy access to public and vehicular transportation with substantial frontage make this a great investment opportunity.