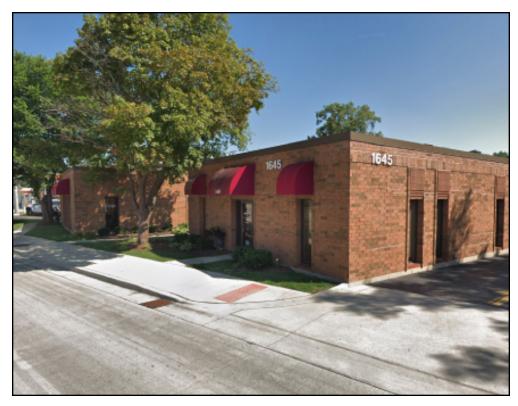

# Turn-Key Office Condo Near Oakton and River Rd.

1645 River Rd., Suite 12, Des Plaines, IL

\$69,900

#### **Property Highlights**

- Turn-key office condo
- Built-out with several large offices, reception area and storage space
- Corner unit with dedicated entrance and large shared parking lot
- Part of 24 unit condo building
- Close to Oakton and River Rd., as well as Rosemont and O'Hare
- Opportunity for user or investor
- Individually metered
- Zoning: C-3
- Monthly Assessments: \$109
- Taxes (2018): \$4,740

### **Property Overview**

A turn-key office condo near Oakton and River Rd is available for sale. This corner unit is built out with several large offices, one of which could be used as a conference room, plus a reception area and room for storage. The unit is individually metered and features a dedicated entrance as well as a large shared parking lot. This unit has great potential for a variety of office users or investors looking to add value.