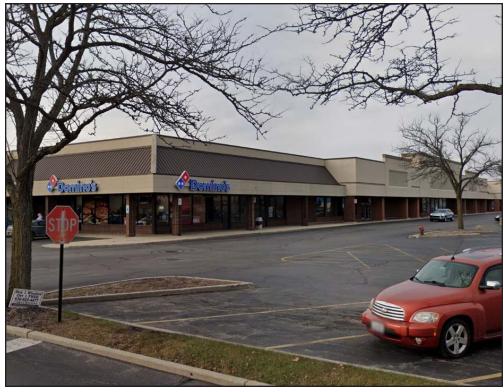

#### **Property Highlights**

- 93,683 SF retail center
- Portion of River Valley Square Mall including anchor space
- Potential to reposition center
- Several long-term tenants
- 63,346 SF anchor space available
- Highly visible on Dundee & Higgins
- Located at hard corner
- Tenants include Domino's and medical users
- Potential to add value thru leasing
- Current Income: \$215,892
- Land Area: 8.52 acres
- Zoning: Commercial
- Taxes (2019): \$131,708

#### **Property Overview**

A value-add retail center at the corner of Higgins and Dundee is available for sale. The 93,683 center includes a 63,346 square foot former Dominick's location that can be subdivided. The center is leased to several long-term tenants including Domino's and medical users. Located at a hard corner, the center is highly visible from both Dundee and Higgins.