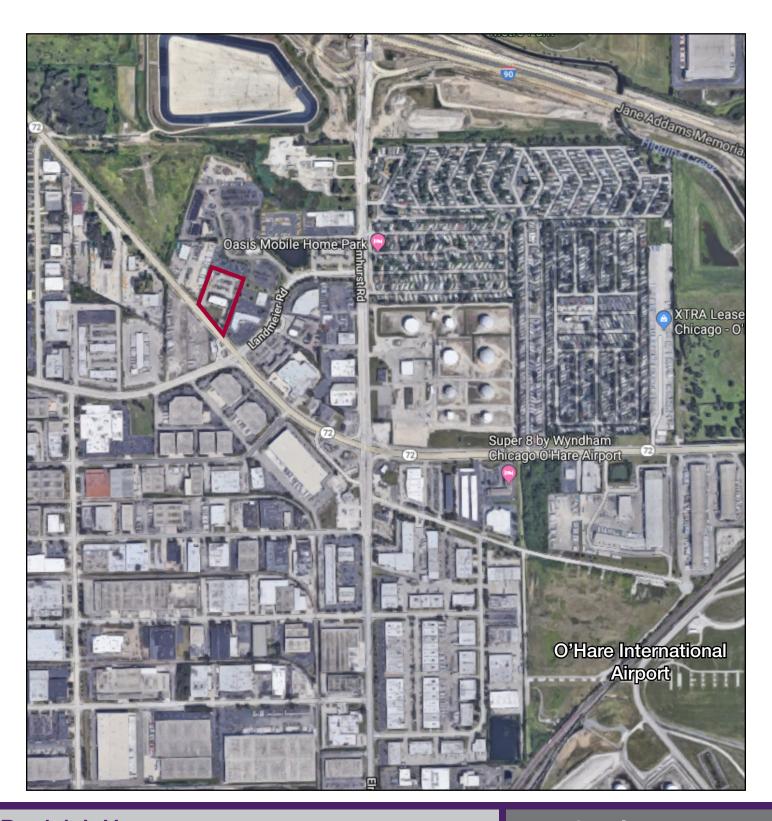

#### **Property Overview**

This 2.5 acre redevelopment site can be used as a distribution center or flex industrial building. Currently, the site is improved with a three-story, 34,106 square foot office building with the right to terminate leases on sale. As an industrial property, this site is a short drive away from intermodal rail, the extensive highway network around Chicago as well as O'Hare International Airport. The O'Hare industrial market is very strong with a low vacancy rate and limited new development activity.

Due to its proximity to the western entrance to O'Hare, this area features a mix of office buildings and industrial properties, such as distribution centers and flex buildings. Close to I-90, this is a great location for many businesses looking for office or industrial space in the northwest suburbs.