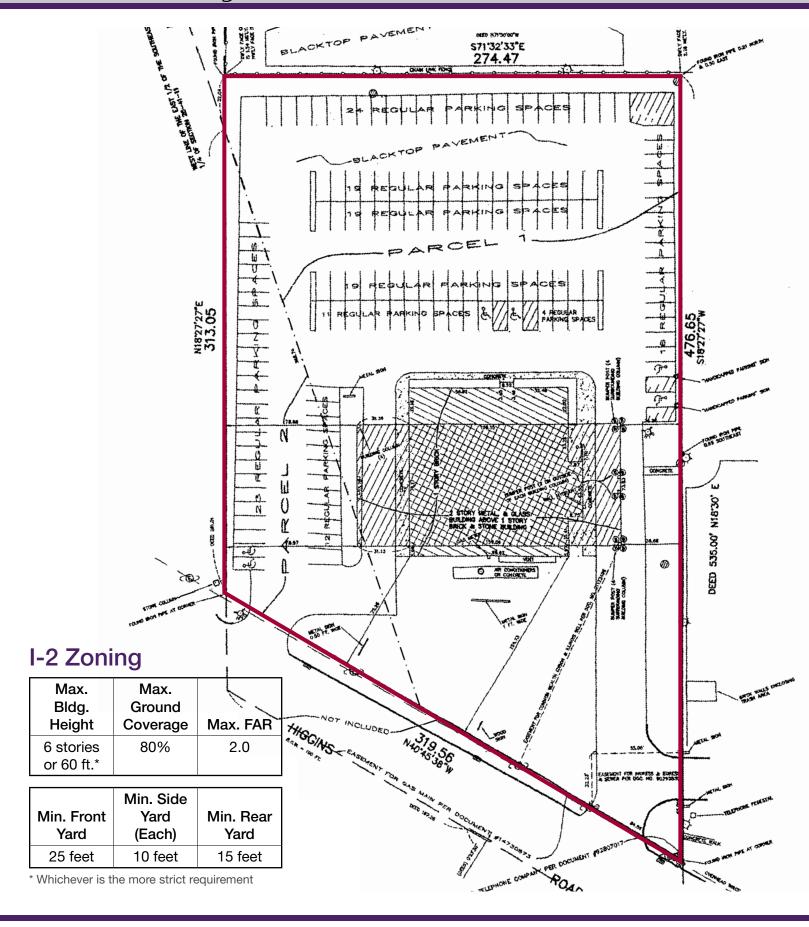

# Elk Grove Office Building Near O'Hare: Plat of Survey

#### **Property Highlights**

- 2.5 acre redevelopment site
- Potential for distribution center or flex industrial building
- 319.5' of frontage on Higgins
- Maximum Coverage: 80%
- Maximum FAR: 2.0
- Strong industrial market with low vacancy and limited new supply
- Currently used as 34,106 SF office
- Close to O'Hare western entrance
- Near I-90 entrance, Elmhurst Rd., Touhy Rd. and Landmeier Rd.
- Right to terminate leases on sale
- Zoning: I-2
- Taxes (2017): \$73,603