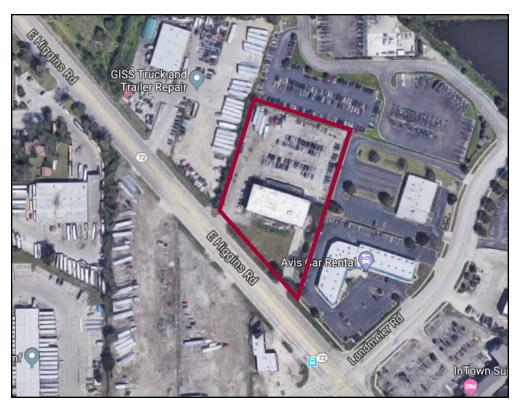

#### **Property Highlights**

- 2.5 acre redevelopment site
- Potential for distribution center or flex industrial building
- 319.5' of frontage on Higgins
- Maximum Coverage: 80%
- Maximum FAR: 2.0
- Strong industrial market with low vacancy and limited new supply
- Currently used as 34,106 SF office
- Close to O'Hare western entrance
- Near I-90 entrance, Elmhurst Rd., Touhy Rd. and Landmeier Rd.
- Right to terminate leases on sale
- Zoning: I-2
- Taxes (2017): \$73,603

#### **Property Overview**

This 2.5 acre redevelopment site can be used as a distribution center or flex industrial building. Currently, the site is improved with a three-story, 34,106 square foot office building with the right to terminate leases on sale. As an industrial property, this site is a short drive away from intermodal rail, the extensive highway network around Chicago as well as O'Hare International Airport. The O'Hare industrial market is very strong with a low vacancy rate and limited new development activity.