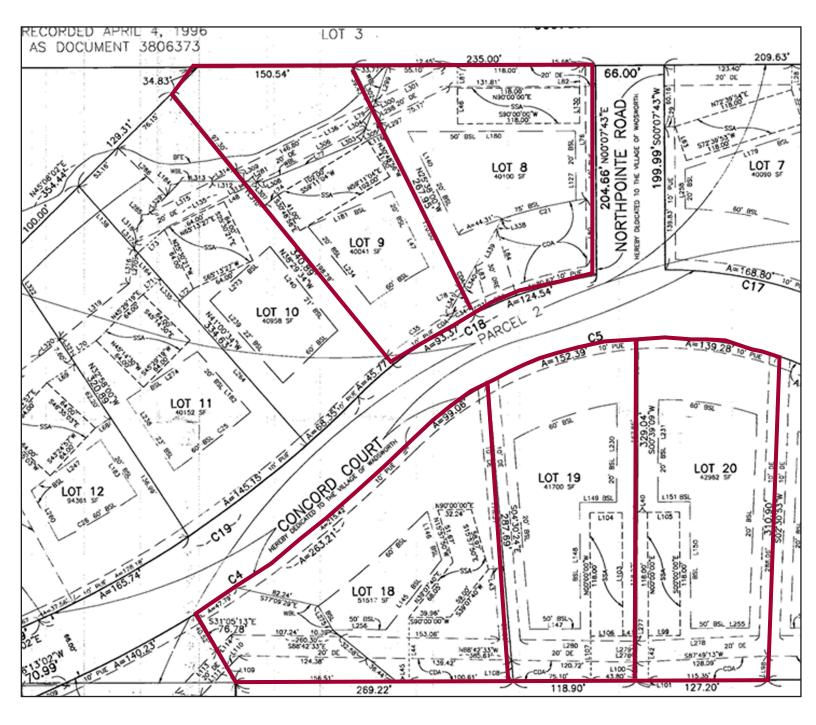

reliable. No representation is made as to the accuracy thereof and it is submitted subject to errors, omissions, changes, prior sale or lease or withdewal without notice. Projections, opinions, assumptions and estimates are presented as examples only and may not represent actual performance. Consult tax and legal advicors to perform your own investigation. No commission will be paid to a broker that is representing themselves, their company, another broker or representative of their company, or a member of the broker's family. An afficiant will be required to certify that the principal is not carting as a broker in any manner.





*10 Lot Prime Residential Subdivision – Forestview* 

Forest View - 10 Lots on Concord Ct., Wadsworth, IL

\$1,190,250

### Forest View Subdivision - Plat Map



#### Daniel J. Hyman

Chairman and CEO (312) 338 - 3003 dhyman@mpirealestate.com

#### **Brad Thompson**

Vice President (312) 338 - 3012 bthompson@mpirealestate.com

## mpirealestate.com

All information provided herein is from sources deemed reliable. No representation is made as to the accuracy thereof and it is summitted subject to errors, oneiseins, changes, prior sale or lease or withdrawal without notice. Projections, opinions, assumptions and estimates are presented as examples only and may not represent actual performance. Consult tax and legal advisors to perform your own investigation. No commission will be pad to a broker that is representing themselves, their company, another broker or representative of their company, or a member of the broker's family. An afficiant will be