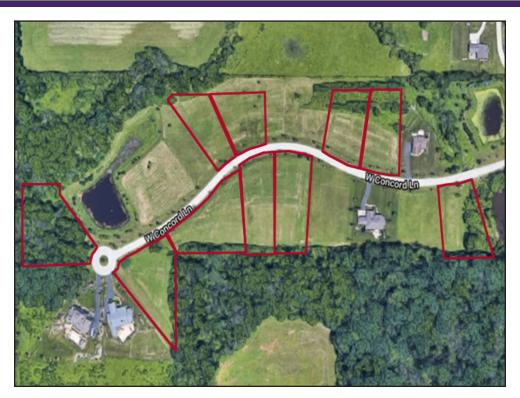

A residential subdivision development site totalling 10.63 acres is available for sale. The sites are part of Forest Views subdivision, a resiential area in Wadsworth. All lots are located on Concord Court. Nearby businesses include Midlane Country Clib golf course and Lotus Suites hotel. The sites are surrounded by lush greenery, multiple parks and serene forest preserves.

#### Forest View Subdivision - Plat Map