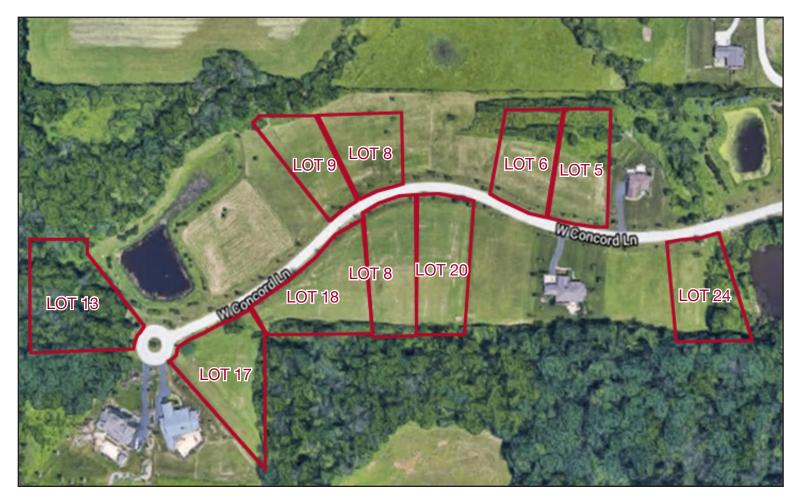

## Lot Detail and Pricing Overview

| Property Address/Lot   | Acerage | Pricing      |
|------------------------|---------|--------------|
| 14682 Concord - Lot 5  | 0.92    | \$75,000.00  |
| 14708 Concord - Lot 6  | 0.92    | \$75,000.00  |
| 14760 Concord - Lot 8  | 0.92    | \$50,000.00  |
| 14786 Concord - Lot 9  | 0.92    | \$85,000.00  |
| 14890 Concord - Lot 13 | 1.6     | \$165,750.00 |

| Property Address/Lot   | Acerage | Pricing      |
|------------------------|---------|--------------|
| 14887 Concord - Lot 17 | 1.37    | \$165,750.00 |
| 14835 Concord - Lot 18 | 1.18    | \$157,250.00 |
| 14757 Concord - Lot 19 | 0.96    | \$157,250.00 |
| 14731 Concord - Lot 20 | 0.9     | \$136,000.00 |
| 14627 Concord - Lot 24 | 0.94    | \$123,250.00 |

### Forest View Subdivision - Plat Map