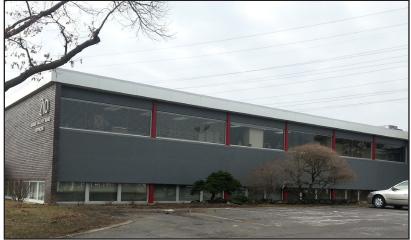

# Two Office Spaces For Lease in Highland Park

210 Skokie Valley Rd. | Highland Park, IL

\$20/SF MG

## **Investment Highlights**

- Two office spaces available for lease
  - Unit A: 4,860 SF reception, 7 offices, several cubicle areas, conference room, full kitchen, private bath
  - Unit B: 3,012 SF reception, 5 offices, large open space
- Units can potentially be combined
- Part of 16,297 SF building
- Close to Edens Expressway Spur (I-94) and Skokie Hwy. (US 41)
- Close to restaurants and shopping
- Each unit built-out and move-in ready
- Co-tenants include a design firm, law firm, doctor's office and tutoring

### **Property Highlights**

Two office spaces with 3,012 and 4,860 square feet are currently available for lease. The 4,860 square foot unit features a reception area, seven private offices, a number of cubicles, a conference room and a full kitchen. The smaller unit is built out as a large open space with several offices. The units can potentially be combined into a 7,872 square foot unit.