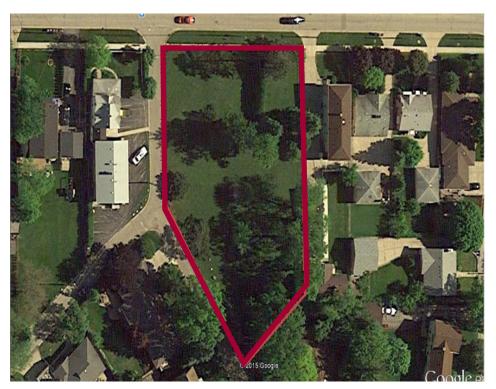

## **Property Highlights**

- Prime development sites
  - 105 Prairie Avenue 14,781 SF

\$599,000 \$399,000

- 49 Prairie Avenue 7,500 SF
- 0 Burtis Avenue 7,889 SF
- Close proximity to downtown Highwood, Oak Terrace School and Metra and bus line
- Prairie Avenue lots are zoned R-4-Multi-Family and Burtis Avenue lot is zoned R1- Single-Family
- Seven units can be developed on Prairie Avenue
- Great opportunity for developer or user
- Lots can be sold individually
- Taxes (2023): \$9,277.20

#### Property Overview

Rarely available development sites are for sale in Highwood, IL. The area has a strong business community, a vibrant restaurant/bar scene and hosts numerous festivals and celebrations throughout the year. Highwood has experienced a significant amount of both residential and commercial development.