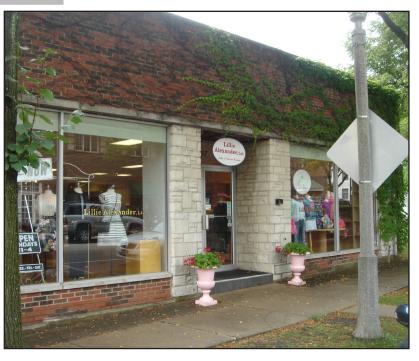

# 2,200 SF Retail Storefront in Downtown Lake Forest

197 Westminster Ave. | Lake Forest, IL

## **Property Highlights**

Located in the heart of downtown Lake Forest, this 2,200 square foot retail storefront is available for lease. The unit will be a co-tenant with an upscale women's clothing store; the entire 4,400 square foot storefront may be available for the right tenant. The space also features an additional 3,500 square foot basement. This is a great location for a variety of businesses including a boutique, a coffee shop, restaurant, salon or doctor's office. Customer parking is readily available in several public lots nearby.