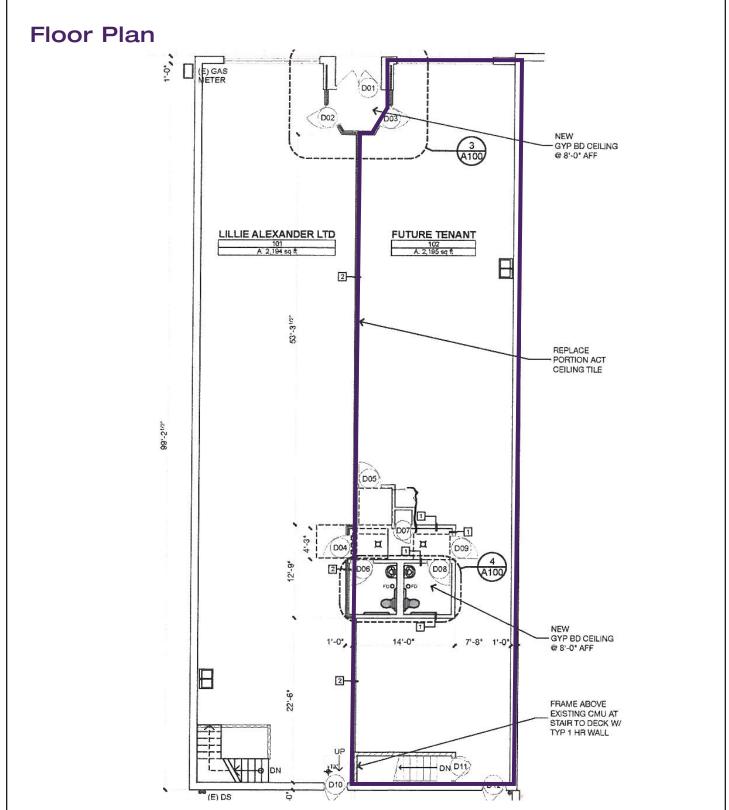

#### **Investment Highlights**

- 2,200 SF free-standing retail
  - Additional 3,500 SF basement
- Co-tenancy with women's clothing store
- Located in downtown Lake Forest
- Near Lake Forest Metra station
- Employee parking for 4 cars
- Customer parking available in nearby lot
- Zoning: B-3, traditional business
- Great location for boutique, coffee shop, restaurant, doctor's office or salon

## **Property Highlights**

Located in the heart of downtown Lake Forest, this 2,200 square foot retail storefront is available for lease. The unit will be a co-tenant with an upscale women's clothing store; the entire 4,400 square foot storefront may be available for the right tenant. The space also features an additional 3,500 square foot basement. This is a great location for a variety of businesses including a boutique, a coffee shop, restaurant, salon or doctor's office. Customer parking is readily available in several public lots nearby.