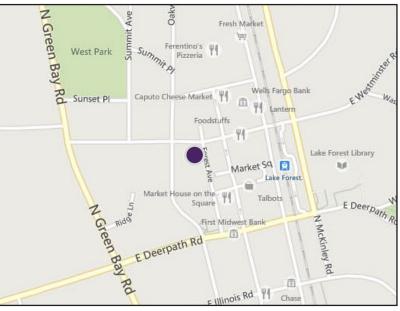

## Area Highlights

Less than two blocks from the Metra, this location is close to a number of retailers and restaurants including Williams-Sonoma, J. Crew, Lake Forest Food and Wine, Starbucks and other Market Square businesses.