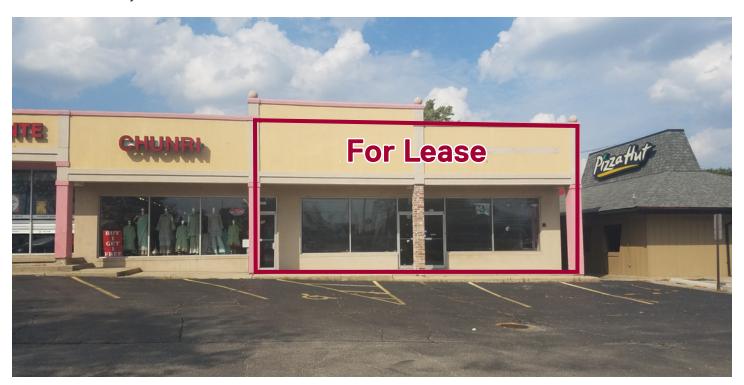

### **Property Highlights**

- Two retail storefronts for lease
- Unit 34: 2,400 SF former cafe
  - Some FF&E available
  - 2,000 SF basement for storage
- Unit 46: 1,200 SF vanilla box
- Great location for cafe, restaurant, boutique, office and more
- Close to Main and Roosevelt
- Nearby businesses include Pizza
   Hut, Jewel, Xport Fitness, Hobby
   Lobby, Mariano's, and US Bank
- Part of 18,000 SF retail center
- Zoning: B4A, Roosevelt Corridor
- Traffic Count: 36,300 cars daily

#### **Property Overview**

Two storefronts perfect for retail or office use are available for lease on Roosevelt Rd. Unit 34 is a 2,400 square foot end cap unit that was previously used as a cafe. The space includes some FF&E and has access to a 2,000 square foot basement for additional storage. Unit 46 is a 1,200 square foot vanilla box storefront. Part of an 18,000 square foot center, these units have tons of potential for a cafe, a restaurant, a boutique or an office space.