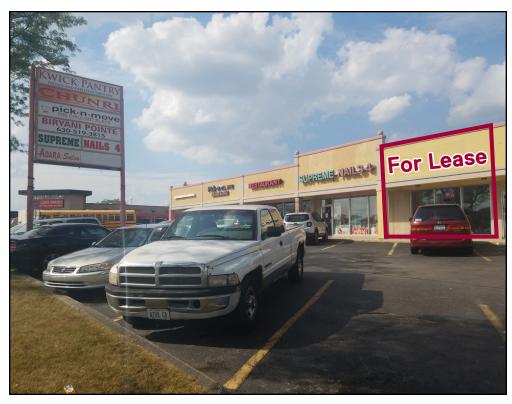

### **Property Highlights**

- Two retail storefronts for lease
- Unit 34: 2,400 SF former cafe
  - Some FF&E available
  - 2,000 SF basement for storage
- Unit 46: 1,200 SF vanilla box
- Great location for cafe, restaurant, boutique, office and more
- Close to Main and Roosevelt
- Nearby businesses include Pizza
   Hut, Jewel, Xport Fitness, Hobby
   Lobby, Mariano's, and US Bank
- Part of 18,000 SF retail center
- Zoning: B4A, Roosevelt Corridor
- Traffic Count: 36,300 cars daily

#### **Property Overview**

Two storefronts perfect for retail or office use are available for lease on Roosevelt Rd. Unit 34 is a 2,400 square foot end cap unit that was previously used as a cafe. The space includes some FF&E and has access to a 2,000 square foot basement for additional storage. Unit 46 is a 1,200 square foot vanilla box storefront. Part of an 18,000 square foot center, these units have tons of potential for a cafe, a restaurant, a boutique or an office space.

Located just west of Main St., this property is located in the heart of the Roosevelt Rd. Retail Corridor in Lombard. This is a strong retail corridor with a variety of well-known brands including Jewel, Mariano's, Pizza Hut, Xport Fitness, Hobby Lobby, US Bank and more.