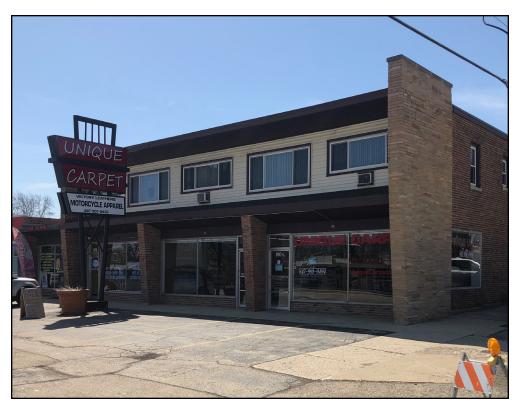

# Two Storefronts For Lease Near Palatine and Hicks

#### 100-106 S. Northwest Hwy., Palatine, IL

#### **Property Overview**

Two highly visible storefronts are available for lease on Northwest Hwy. One is a 2,700 square foot retail space previously used as a carpet store. A 1,350 square foot vanilla box space is also available for lease. The units are part of a 7,860 square foot mixed-use building close to the intersection of Palatine Rd. and Hicks Rd. Nearby businesses include AMITA Immediate Care, Walgreens, Allstate, several restaurants and more.

### **Property Highlights**

- Two storefronts available for lease
  - 2,700 SF former carpet store
  - 1,350 SF vanilla box space
- 7,860 SF mixed-use building
- Great space for retail or office use
- Nearby businesses include AMITA Immediate Care, Walgreens, Allstate, restaurants and more
- Close to Palatine and Hicks Rd.
- Highly visible pedestal signage
- Customer parking available
- Land Area: 9,975 SF
- Traffic Count: 25,300 cars daily
- Zoning: B-2, general business