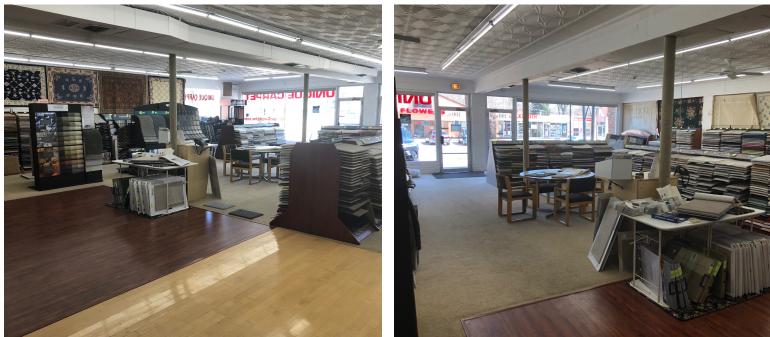

#### **Property Overview**

Two highly visible storefronts are available for lease on Northwest Hwy. One is a 2,700 square foot retail space previously used as a carpet store. A 1,350 square foot vanilla box space is also available for lease. The units are part of a 7,860 square foot mixed-use building close to the intersection of Palatine Rd. and Hicks Rd. Nearby businesses include AMITA Immediate Care, Walgreens, Allstate, several restaurants and more.

### **Property Highlights**

- Two storefronts available for lease
  - 2,700 SF former carpet store
  - 1,350 SF vanilla box space
- 7,860 SF mixed-use building
- Great space for retail or office use
- Nearby businesses include AMITA Immediate Care, Walgreens, Allstate, restaurants and more
- Close to Palatine and Hicks Rd.
- Highly visible pedestal signage
- Customer parking available
- Land Area: 9,975 SF
- Traffic Count: 25,300 cars daily
- Zoning: B-2, general business