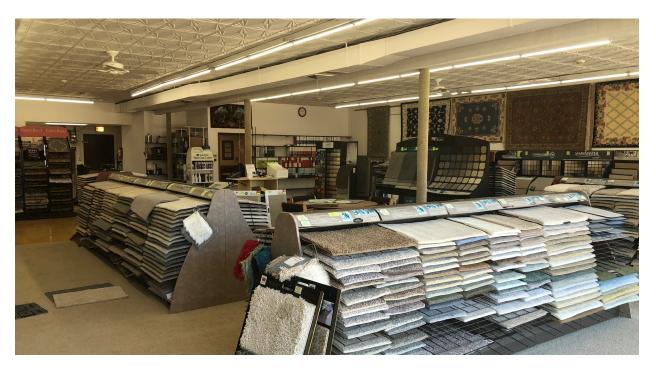

#### **Property Overview**

Two highly visible storefronts are available for lease on Northwest Hwy. One is a 2,700 square foot retail space previously used as a carpet store. A 1,350 square foot vanilla box space is also available for lease. The units are part of a 7,860 square foot mixed-use building close to the intersection of Palatine Rd. and Hicks Rd. Nearby businesses include AMITA Immediate Care, Walgreens, Allstate, several restaurants and more.

### **Property Highlights**

- Two storefronts available for lease
  - 2,700 SF former carpet store
  - 1,350 SF vanilla box space
- 7,860 SF mixed-use building
- Great space for retail or office use
- Nearby businesses include AMITA Immediate Care, Walgreens, Allstate, restaurants and more
- Close to Palatine and Hicks Rd.
- Highly visible pedestal signage
- Customer parking available
- Land Area: 9,975 SF
- Traffic Count: 25,300 cars daily
- Zoning: B-2, general business