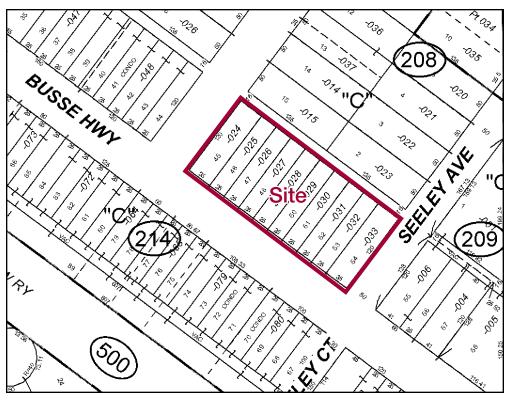

## **Maine Center Highlights**

- 32,400 SF development site
- Divided into 10 lots
- Full block site on Busse Hwy.
- Total of 270' of frontage
- Currently improved with 5,500 SF office building
- Potential for use as senior living, day care, mixed-use, office or retail
- All utilities available to site
- Graded & ready for development
- Close to Dee Rd. Metra station
- Great location in desirable suburb on Chicago's northwest side
- Traffic Count: 10,550 cars daily
- Zoning: B-1, retail/office district

## **Property Overview**

Maine Center, a full block development site is available for sale in Park Ridge. The 32,400 square foot site is divided into 10 individual lots with a total of 270' of frontage on Busse Hwy. The site is currently improved with a 5,500 square foot former office building. On a busy commercial street, this site can potentially be developed as senior living, a day care, an office building, a mixed-use building, a restaurant or a retail center. The site is graded and ready for development with all utilities available.