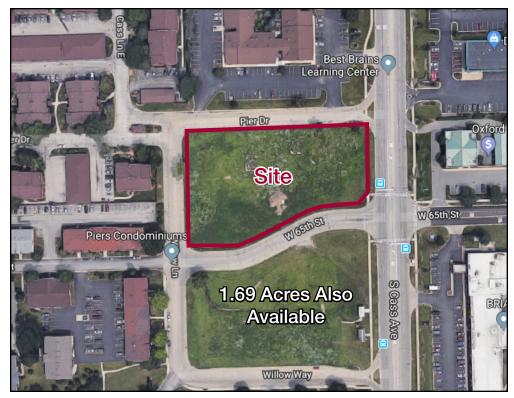

#### **Property Highlights**

- 1.59 acre development site
- Potential for retail or office building
- Full block development site within strong commercial corridor
- Graded & ready for development
- All utilities available to site
- 114' of frontage on Cass Ave.
- Nearby businesses include Aldi, Discount Tire, Oxford Bank & Trust, US Bank, Mariano's, etc.
- Zoning: B-1
- Traffic Count: 19,400 cars daily
- Taxes (2017): \$12,718

#### Adjacent lot also available

#### **Property Overview**

A 1.59 acre development site at the northwest corner of Cass and 65th St is available for sale. Part of a strong commercial corridor, this full block site has great potential for retail or office development. The site has 114' of frontage on Cass with all utilities available to the site. The area has a variety of local and national retailers including Aldi, Walgreens Discount Tire, Oxford Bank & Trust, US Bank, Mariano's and many more.