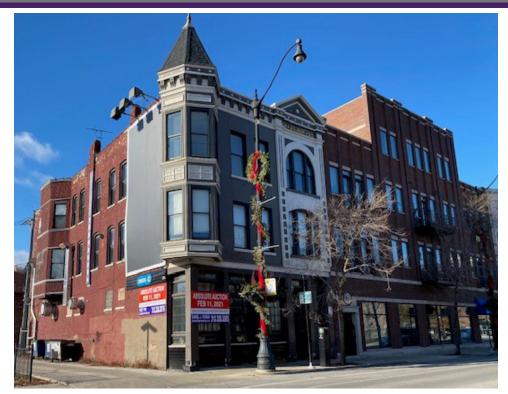

# MILLENNIUM PROPERTIES R/E

AUCTION: Lincoln Park Mixed-Use Property on Lincoln Avenue

#### 2624 N Lincoln Ave. - Barrelhouse Flat, Chicago, IL

#### LIVE AUCTION FEBRUARY 11TH Property Highlights

• Three-story 6,019 SF mixed-use property

- Ground floor and second floor former cocktail bar

- Three apartments on the top floor

- Unique 4:00am liquor license for sale
- New TPO roof installed in 2011
- Potential to rehab or redevelop
- Advantageous signage income
- Nearby attractions include DePaul University, several hotels, shopping, restaurants and more
- Traffic count: 22,082 vehicles daily
- Lot Size: 2,610 SF
- Zoning: B4-2
- Taxes (2019): \$29,956 (2020 estimation: \$26,500)

## **Property Overview**

A 6,019 square foot mixed use property, located near the intersection of Wrightwood and Lincoln next to 7-Eleven, in desirable Lincoln Park neighborhood is available for sale at live auction. Highly visible with frontage and signage on busy Lincoln Avenue, this three-story building has the former modern cocktail bar space on the ground level and with two, 1-bedroom apartments and one studio unit on the top floor plus a full basement. 4:00am liquor license also available for an additional \$150,000. The building lends a unique look with beautiful architecture and finishes. Opportunity for investors or users to rehab or redevelop. Close public transportation. There's loads of shopping, dining and entertainment venues in the area, with retailers including Starbucks, Lou Malnati's Pizzeria and more.