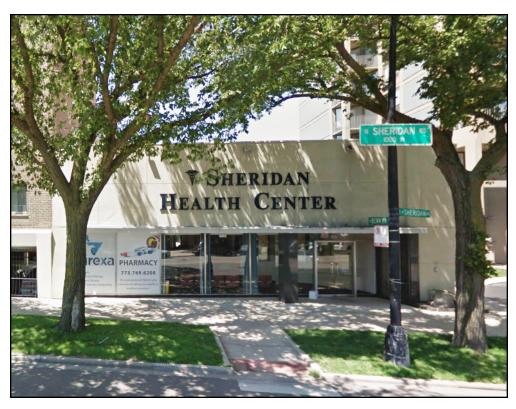

# *Turn-Key Medical Office Space For Rent in Edgewater*

## 5310 N. Sheridan Rd., Chicago, IL

## **Property Overview**

Just north of Berwyn Ave., a 925 square foot medical office space is available for lease. The space is part of a multi-practice complex with a dentist, a pediatrics practice, a pharmacy and an OB/Gyn; an acupuncture clinic recently leased part of the space. The space includes three offices/exam rooms, a large open area and a reception desk. The building includes a shared waiting room and a dedicated parking lot for staff. This property is highly visible and close to several senior housing complexes.

## **Property Highlights**

- 925 SF medical office space
- Turn-key space includes 3 offices/ exam rooms, a large open area, dedicated reception desk
- Large shared waiting room
- New lease to acupuncture clinic
- Also shares office with dentist, pediatrics, pharmacy and OB/Gyn
- Building has dedicated parking lot
- Close to corner of Sheridan/Foster
- Near several senior living facilities and Weiss Memorial Hospital
- Strong demographic trends
- Some furniture available for sale
- Zoning: B3-3, private lakeshore