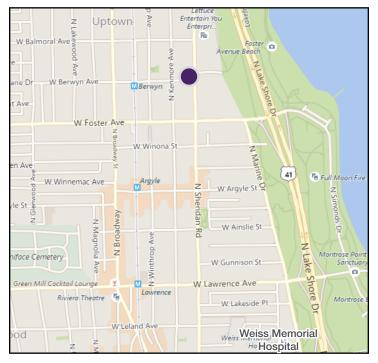

## **Property Overview**

Just north of Berwyn Ave., a 925 square foot medical office space is available for lease. The space is part of a multi-practice complex with a dentist, a pediatrics practice, a pharmacy and an OB/Gyn; an acupuncture clinic recently leased part of the space. The space includes three offices/exam rooms, a large open area and a reception desk. The building includes a shared waiting room and a dedicated parking lot for staff. This property is highly visible and close to several senior housing complexes.

Edgewater is a neighborhood located on Chicago's north side. The area has great accessibility via Lake Shore Drive and the CTA Red Line and is close to Foster Beach, Lincoln Park and the lakefront trail.

## **Property Highlights**

- 925 SF medical office space
- Turn-key space includes 3 offices/ exam rooms, a large open area, dedicated reception desk
- Large shared waiting room
- New lease to acupuncture clinic
- Also shares office with dentist, pediatrics, pharmacy and OB/Gyn
- Building has dedicated parking lot
- Close to corner of Sheridan/Foster
- Near several senior living facilities and Weiss Memorial Hospital
- Strong demographic trends
- Some furniture available for sale
- Zoning: B3-3, private lakeshore