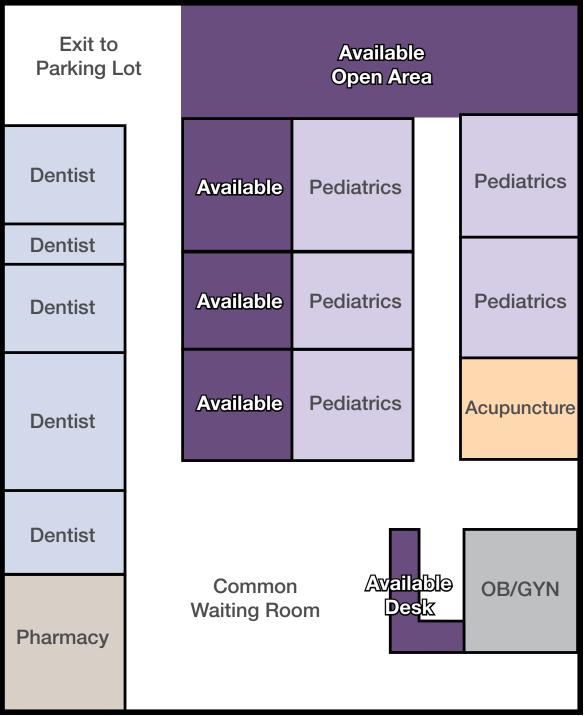

All information provided herein is from sources deemed reliable. No representation is made as to the accuracy thereof and it is submitted subject to ends, omissions, changes, prior safe or bease or withtrawel without notice. Projections, options, assumptions and estimates are presented as examples only and may not represent actual performance. Consult tax and legal advisors to perform your own westigation. No commission will be paid to barber that is representing thereaver, their company, another toroker or representative of their company, or a member of the toroker's family. An afficiant will be required to certify that the onlinea is a broker in any memer.



# *Turn-Key Medical Office Space For Rent in Edgewater*

5310 N. Sheridan Rd., Chicago, IL

\$1,575/mo. FSG

### **Floor Plan**



Sheridan Road

## Michael Mintz

Vice President (312) 338 - 2578 mmintz@mpirealestate.com

# mpirealestate.com

Il information provided herein is from sources deemed reliable. No representation is made as to the couracy thereof and it is submitted subject to errors, omissions, changes, prior sale or hease or with harawi without note. Projections, opnions, assumptions and estimates are presented as examples inly and may not represent actual performance. Consult tax and legal advisors to perform your own vestgation. No commission will be paid to a broker that is representing thereavers, their company, nother thorker or representative of their company, or a member of the thorker's family. An afficiant will e required to certify that the orinicipal is not action as a broker in any manner.