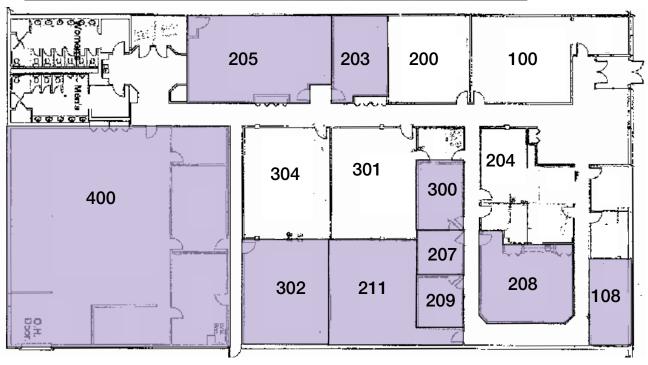

#### Office Center - Unit 481

| Unit | Tenant              | Monthly<br>Rent | SF     | Rent/<br>SF | Lease<br>Type | Lease<br>Exp. |
|------|---------------------|-----------------|--------|-------------|---------------|---------------|
| 100  | Sumera Baig         | \$750           | 738    | \$12.20     | Gross         | Jan-17        |
| 108  | Vacant              | _               | 230    | 1           | n/a           | n/a           |
| 200  | CCQ Industries      | \$600           | 800    | \$9.00      | Gross         | Apr-16        |
| 203  | Vacant              | _               | 748    | -           | n/a           | n/a           |
| 204  | Quigg Engineering   | \$425           | 204    | \$25.00     | Gross         | MTM           |
| 205  | Vacant              | _               | 1,000  | -           | n/a           | n/a           |
| 207  | Vacant              | _               | 270    | 1           | n/a           | n/a           |
| 208  | Vacant              | _               | 760    | 1           | n/a           | n/a           |
| 209  | Vacant              | _               | 250    | 1           | n/a           | n/a           |
| 211  | Vacant              | _               | 750    | 1           | n/a           | n/a           |
| 300  | Vacant              | _               | 300    | 1           | n/a           | n/a           |
| 301  | Salinas Consultants | \$600           | 1,200  | \$6.00      | Gross         | Apr-16        |
| 302  | Vacant              | _               | 850    | 1           | n/a           | n/a           |
| 304  | Alfredo Rodriguez   | \$475           | 1,000  | \$5.70      | Gross         | MTM           |
| 400  | Vacant              | _               | 3,500  | _           | n/a           | n/a           |
|      | Total/Average       | \$2,850         | 12,600 | \$8.68      |               |               |