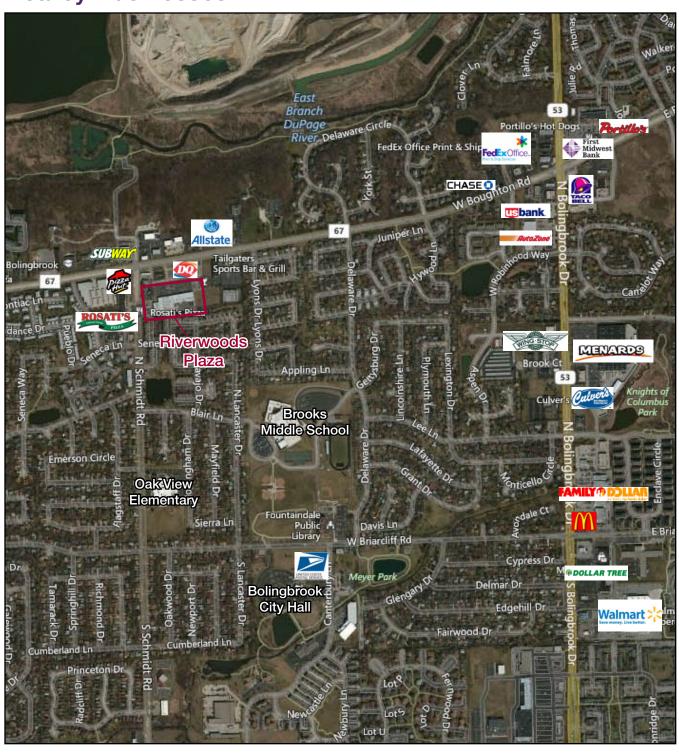

### **Nearby Businesses**

President (312) 338 - 3003 dhyman@mpirealestate.com

431-497 W. Boughton, Bolingbrook, IL

\$3,450,000