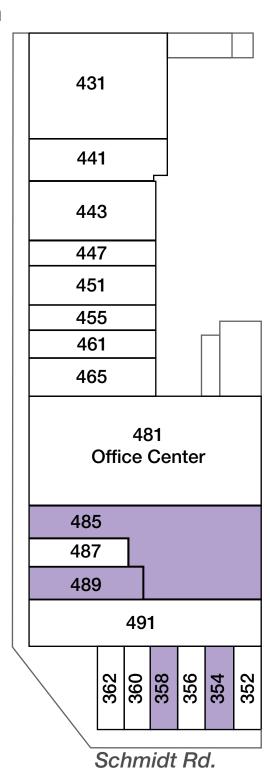

#### Site Plan

437

Boughton Rd.

| Unit | Tenant                  |
|------|-------------------------|
| 431  | Tailgaters              |
| 437  | Vacant                  |
| 443  | Bolingbrook Pediatrics  |
| 447  | Clothing Store          |
| 451  | South Sea Asian Cuisine |
| 455  | So Fresh Hip Hop Closet |
| 461  | Martha's Beauty Supply  |
| 465  | Johnson & Associates    |
| 475  | Bismillah Market        |
| 481  | Office Center           |
| 485  | Vacant                  |
| 487  | Fadi's Hair Salon       |
| 489  | Vacant                  |
| 491  | Animal Clinic           |
| 352  | Treatment Centers of IL |
| 354  | Vacant                  |
| 356  | Hyroglyphics Hair       |
| 358  | Vacant                  |
| 360  | Imperial Palace         |
| 362  | Baba's Steak            |