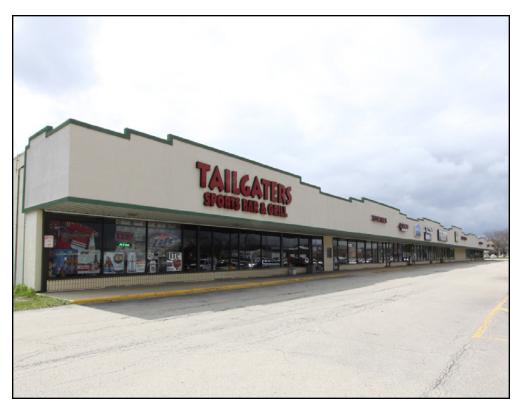

# Retail Center With Huge Upside Potential at 9.3% Cap

431-497 W. Boughton, Bolingbrook, IL

\$3,450,000

### **Property Overview**

This 60,600 square foot neighborhood retail center is located at the stoplit corner of Boughton and Schmidt. The center features retail storefronts with frontage on both Boughton and Schmidt and a 12,600 square foot office center. With occupancy at 67%, the center has solid in-place income with long-term tenants while offering a great opportunity to add value.

### **Property Photos**

President (312) 338 - 3003 dhyman@mpirealestate.com