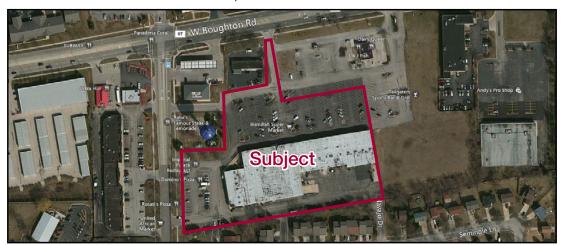

### **Property Overview**

This 60,600 square foot neighborhood retail center is located at the stoplit corner of Boughton and Schmidt. The center features retail storefronts with frontage on both Boughton and Schmidt and a 12,600 square foot office center. With occupancy at 67%, the center has solid in-place income with long-term tenants while offering a great opportunity to add value.