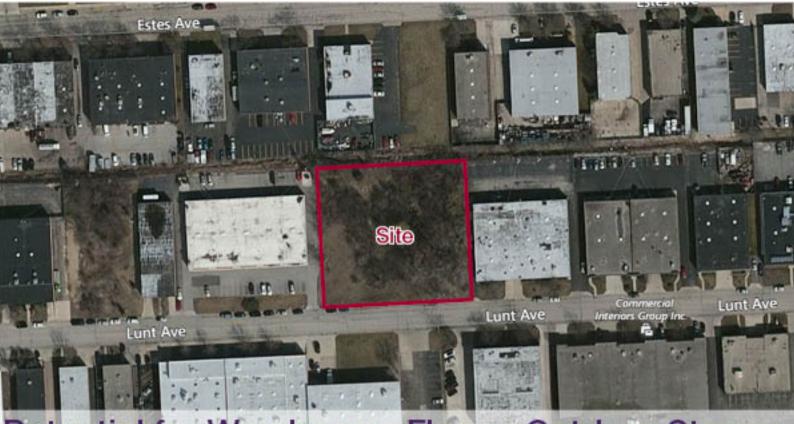

## **AUCTION APRIL 6th:**

700 Lunt Ave., Schaumburg, IL

Potential for Warehouse, Flex or Outdoor Storage

\$99,900 Min. Bid 48,090 SF Industrial Land Site

\$2.08/SF Priced to Sell

## **Auction Highlights:**

1.1 Acre Industrial Development Site229' of frontage on Lunt

3

Located in Schaumburg industrial park

**Short drive from** Wise Rd. & Elgin-O'Hare Expressway

Zoning: M-1, manufacturing